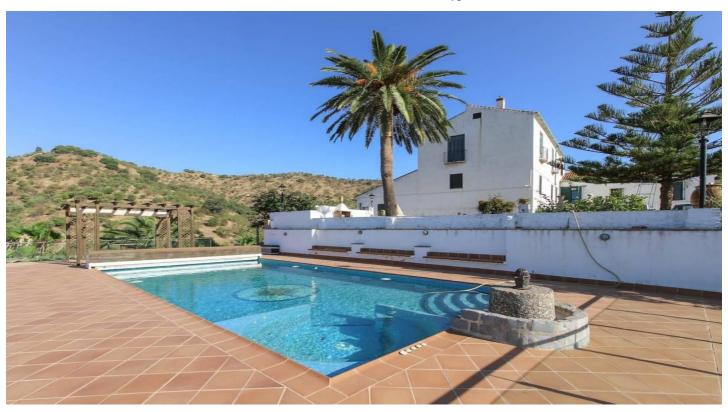

The houses consist of a large main property with feature underground wine cellar and bar area and various outbuildings that could be used for rentals.

The property has a total of three kitchens (two interior and one exterior), 10 bedrooms and 5 bathrooms, pool with integrated jacuzzi and two large water deposits of the land.

The panoramic views from the pool area will leave you speechless and the potential for business here is unlimited.

Cártama is situated at the heart of the Guadalhorce valley, at the front of two small sierras and surrounded by thousands of citrus trees. It is one of the most extensive towns in the province and being close (17 km.) to the city of Málaga, the airport and the coast, it is a popular location!