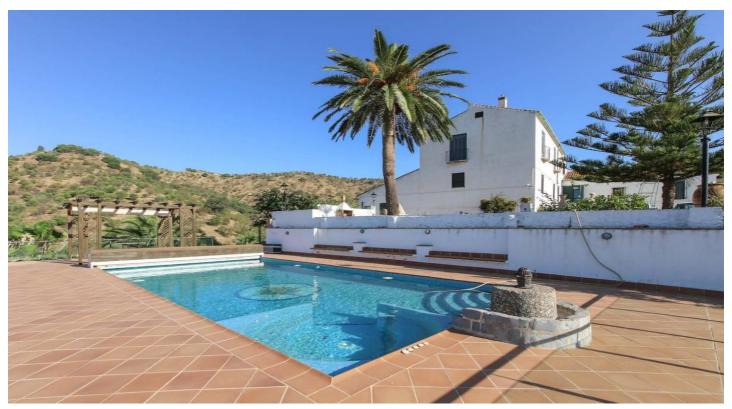

The houses consist of a large main property with feature underground wine cellar and bar area and various outbuildings that could be used for rentals.

The property has a total of three kitchens (two interior and one exterior), 10 bedrooms and 5 bathrooms, pool with integrated jacuzzi and two large water deposits of the land.

The panoramic views from the pool area will leave you speechless and the potential for business here is unlimited.

Cártama is situated at the heart of the Guadalhorce valley, at the front of two small sierras and surrounded by thousands of citrus trees. It is one of the most extensive towns in the province and being close (17 km.) to the city of Málaga, the airport and the coast, it is a popular location!