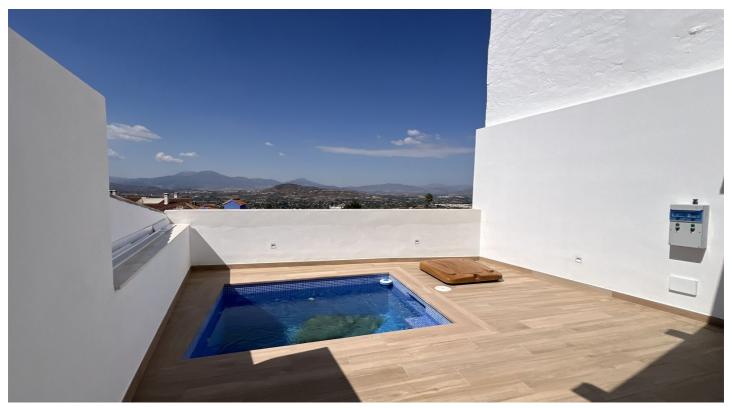

As soon as you step inside, your eyes will be drawn to the view of the valley before catching sight of a fully equipped modern open kitchen, featuring a Silestone worktop, offering both functionality and elegance. Adjacent to the kitchen, a spacious living room opens onto a terrace with breathtaking views of the valley, plus a swimming pool to cool off during hot summer days. At this level, you will also find a bedroom with en-suite bathroom.

On the first floor, two bright bedrooms await you, each with its own bathroom. A beautiful terrace will allow you to further enjoy the extraordinary view, offering magnificent sunsets to contemplate at the end of each day. From there, access to the roof terrace will allow you to go even higher and admire the surroundings even more widely.