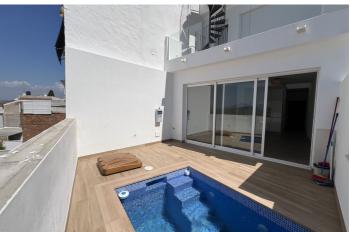

As soon as you step inside, your eyes will be drawn to the view of the valley before catching sight of a fully equipped modern open kitchen, featuring a Silestone worktop, offering both functionality and elegance. Adjacent to the kitchen, a spacious living room opens onto a terrace with breathtaking views of the valley, plus a swimming pool to cool off during hot summer days. At this level, you will also find a bedroom with en-suite bathroom.

On the first floor, two bright bedrooms await you, each with its own bathroom. A beautiful terrace will allow you to further enjoy the extraordinary view, offering magnificent sunsets to contemplate at the end of each day. From there, access to the roof terrace will allow you to go even higher and admire the surroundings even more widely.