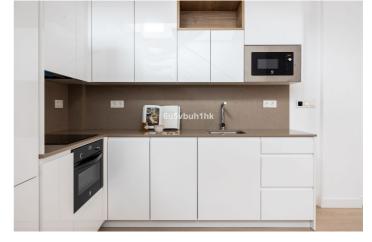

## Costa del Sol, Málaga

Situated in the Molinillo neighbourhood, very close to the historic centre of Malaga, this newly built property is located in a quiet, semi-pedestrianised street, which will surprise you with its tranquillity and luminosity. Due to its structure, making the most of the light and the exterior space, it is suitable for a housing project, a professional studio or both, as it is divided into 4 floors distributed as follows: The ground floor, of about 20m2 is divided into living-dining room with an elegant and practical open plan kitchen, with all the necessary appliances, brand new. There is a staircase leading to the upper floors. On the first floor we find a hall that gives us access to the bedroom, the bathroom and a patio of about 5m2. The first floor is structured in a similar way to the first floor, with a terrace to the inner courtyard and without bathroom, which allows you to fit a large built-in wardrobe to gain in storage. The top floor is a solarium terrace on the roof, fully walkable and usable with views of the Molinillo neighbourhood, the Martiricos Towers and a small part of the Malaga Cathedral. It enjoys the best qualities: double glazed windows, electric locks, security door and modern appliances. The modern, sober and elegant design as well as its functional and modern architectural design invite you to enjoy the capital of Malaga from a location very close to the centre with the tranquillity of a popular neighbourhood.