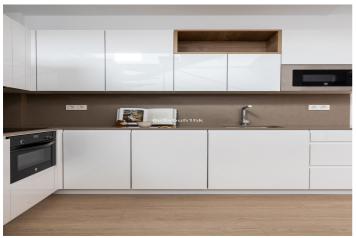

## Costa del Sol, Málaga

Situated in the Molinillo neighbourhood, very close to the historic centre of Malaga, this newly built property is located in a quiet, semi-pedestrianised street, which will surprise you with its tranquillity and luminosity. Due to its structure, making the most of the light and the exterior space, it is suitable for a housing project, a professional studio or both, as it is divided into 4 floors distributed as follows: The ground floor, of about 20m2 is divided into living-dining room with an elegant and practical open plan kitchen, with all the necessary appliances, brand new. There is a staircase leading to the upper floors. On the first floor we find a hall that gives us access to the bedroom, the bathroom and a patio of about 5m2. The first floor is structured in a similar way to the first floor, with a terrace to the inner courtyard and without bathroom, which allows you to fit a large built-in wardrobe to gain in storage. The top floor is a solarium terrace on the roof, fully walkable and usable with views of the Molinillo neighbourhood, the Martiricos Towers and a small part of the Malaga Cathedral. It enjoys the best qualities: double glazed windows, electric locks, security door and modern appliances. The modern, sober and elegant design as well as its functional and modern architectural design invite you to enjoy the capital of Malaga from a location very close to the centre with the tranquillity of a popular neighbourhood.