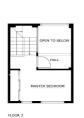

## Costa del Sol, Málaga

Situated in the Molinillo neighbourhood, very close to the historic centre of Malaga, this newly built property is located in a quiet, semi-pedestrianised street, which will surprise you with its tranquillity and luminosity. Due to its structure, making the most of the light and the exterior space, it is suitable for a housing project, a professional studio or both, as it is divided into 4 floors distributed as follows: The ground floor, of about 20m2 is divided into living-dining room with an elegant and practical open plan kitchen, with all the necessary appliances, brand new. There is a staircase leading to the upper floors. On the first floor we find a hall that gives us access to the bedroom, the bathroom and a patio of about 5m2. The first floor is structured in a similar way to the first floor, with a terrace to the inner courtyard and without bathroom, which allows you to fit a large built-in wardrobe to gain in storage. The top floor is a solarium terrace on the roof, fully walkable and usable with views of the Molinillo neighbourhood, the Martiricos Towers and a small part of the Malaga Cathedral. It enjoys the best qualities: double glazed windows, electric locks, security door and modern appliances. The modern, sober and elegant design as well as its functional and modern architectural design invite you to enjoy the capital of Malaga from a location very close to the centre with the tranquillity of a popular neighbourhood.