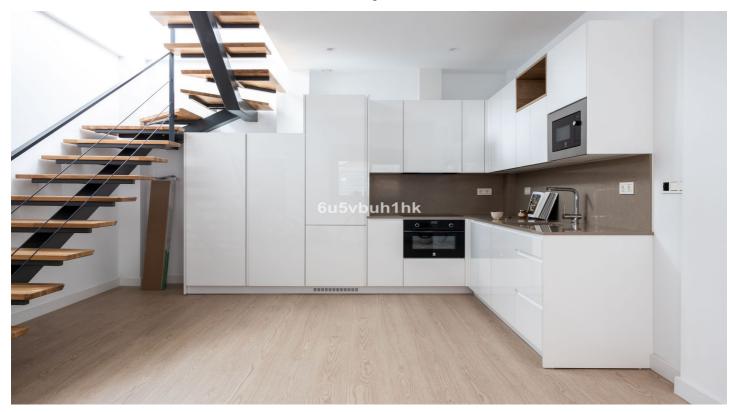

## Costa del Sol, Málaga

Situated in the Molinillo neighbourhood, very close to the historic centre of Malaga, this newly built property is located in a quiet, semi-pedestrianised street, which will surprise you with its tranquillity and luminosity. Due to its structure, making the most of the light and the exterior space, it is suitable for a housing project, a professional studio or both, as it is divided into 4 floors distributed as follows: The ground floor, of about 20m2 is divided into living-dining room with an elegant and practical open plan kitchen, with all the necessary appliances, brand new. There is a staircase leading to the upper floors. On the first floor we find a hall that gives us access to the bedroom, the bathroom and a patio of about 5m2. The first floor is structured in a similar way to the first floor, with a terrace to the inner courtyard and without bathroom, which allows you to fit a large built-in wardrobe to gain in storage. The top floor is a solarium terrace on the roof, fully walkable and usable with views of the Molinillo neighbourhood, the Martiricos Towers and a small part of the Malaga Cathedral. It enjoys the best qualities: double glazed windows, electric locks, security door and modern appliances. The modern, sober and elegant design as well as its functional and modern architectural design invite you to enjoy the capital of Malaga from a location very close to the centre with the tranquillity of a popular neighbourhood.