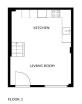

## Costa del Sol, Málaga

Situated in the Molinillo neighbourhood, very close to the historic centre of Malaga, this newly built property is located in a quiet, semi-pedestrianised street, which will surprise you with its tranquillity and luminosity. Due to its structure, making the most of the light and the exterior space, it is suitable for a housing project, a professional studio or both, as it is divided into 4 floors distributed as follows: The ground floor, of about 20m2 is divided into living-dining room with an elegant and practical open plan kitchen, with all the necessary appliances, brand new. There is a staircase leading to the upper floors. On the first floor we find a hall that gives us access to the bedroom, the bathroom and a patio of about 5m2. The first floor is structured in a similar way to the first floor, with a terrace to the inner courtyard and without bathroom, which allows you to fit a large built-in wardrobe to gain in storage. The top floor is a solarium terrace on the roof, fully walkable and usable with views of the Molinillo neighbourhood, the Martiricos Towers and a small part of the Malaga Cathedral. It enjoys the best qualities: double glazed windows, electric locks, security door and modern appliances. The modern, sober and elegant design as well as its functional and modern architectural design invite you to enjoy the capital of Malaga from a location very close to the centre with the tranquillity of a popular neighbourhood.