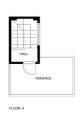

## Costa del Sol, Málaga

Situated in the Molinillo neighbourhood, very close to the historic centre of Malaga, this newly built property is located in a quiet, semi-pedestrianised street, which will surprise you with its tranquillity and luminosity. Due to its structure, making the most of the light and the exterior space, it is suitable for a housing project, a professional studio or both, as it is divided into 4 floors distributed as follows: The ground floor, of about 20m2 is divided into living-dining room with an elegant and practical open plan kitchen, with all the necessary appliances, brand new. There is a staircase leading to the upper floors. On the first floor we find a hall that gives us access to the bedroom, the bathroom and a patio of about 5m2. The first floor is structured in a similar way to the first floor, with a terrace to the inner courtyard and without bathroom, which allows you to fit a large built-in wardrobe to gain in storage. The top floor is a solarium terrace on the roof, fully walkable and usable with views of the Molinillo neighbourhood, the Martiricos Towers and a small part of the Malaga Cathedral. It enjoys the best qualities: double glazed windows, electric locks, security door and modern appliances. The modern, sober and elegant design as well as its functional and modern architectural design invite you to enjoy the capital of Malaga from a location very close to the centre with the tranquillity of a popular neighbourhood.