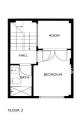

## Costa del Sol, Málaga

Situated in the Molinillo neighbourhood, very close to the historic centre of Malaga, this newly built property is located in a quiet, semi-pedestrianised street, which will surprise you with its tranquillity and luminosity. Due to its structure, making the most of the light and the exterior space, it is suitable for a housing project, a professional studio or both, as it is divided into 4 floors distributed as follows: The ground floor, of about 20m2 is divided into living-dining room with an elegant and practical open plan kitchen, with all the necessary appliances, brand new. There is a staircase leading to the upper floors. On the first floor we find a hall that gives us access to the bedroom, the bathroom and a patio of about 5m2. The first floor is structured in a similar way to the first floor, with a terrace to the inner courtyard and without bathroom, which allows you to fit a large built-in wardrobe to gain in storage. The top floor is a solarium terrace on the roof, fully walkable and usable with views of the Molinillo neighbourhood, the Martiricos Towers and a small part of the Malaga Cathedral. It enjoys the best qualities: double glazed windows, electric locks, security door and modern appliances. The modern, sober and elegant design as well as its functional and modern architectural design invite you to enjoy the capital of Malaga from a location very close to the centre with the tranquillity of a popular neighbourhood.