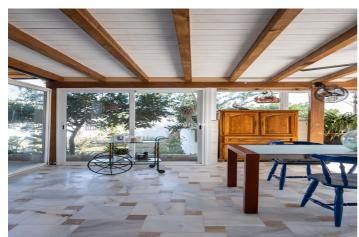

## Malaga Inland, Alhaurín de la Torre

Cosy house in the area of Palo Verde in Alhaurín de la Torre, in a rural area, surrounded by nature, but at a short distance from the village with all amenities: Restaurants, supermarkets, schools, etc. This newly built house is made with modern and good quality materials, giving a modern and cosy touch to the environment. It consists of a house of 248 m2 and a plot of 3.189m2 with avocado trees and some fruit trees. The exteriors consist of a large front terrace, an outdoor parking area (space for 2-3 cars in a row), a swimming pool and a side garden to the side of the house. A swimming pool and a side garden to the house. The plot continues behind the house with the cultivation which has its own legalised well, as well as water from the irrigation community (30 minutes to fill the pool). The harvest in a peak year is about 3200kg of fruit. The house, very cosy, is distributed in an entrance hall which houses the dining room open to the living room and the kitchen as well as a small additional living room/room with solid wood sliding doors. The kitchen, of very good quality, is an open and spacious space with a central island that will allow you to make life with the rest of the house at the same time as cooking. The dining room gives access through a large sliding window to the side terrace overlooking the garden. Next to the kitchen there is a complete bathroom with shower and an access to a closed glazed terrace that can be used as a winter dining room. On the upper floor, there are two bedrooms and a bathroom, with the second one still to be built, as well as a terrace. The house is very well insulated thanks to its construction materials and is full of light and serenity. Perfect for lovers of tranquillity and nature.