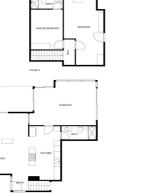

## Finca - cortijo til salg i Alhaurín de la Torre

Reference: R4648888 Soveværelser: 2 Badeværelser: 3 Plot Size: 3.189m<sup>2</sup> Byg Størrelse: 245m<sup>2</sup>

## Malaga Inland, Alhaurín de la Torre

Cosy house in the area of Palo Verde in Alhaurín de la Torre, in a rural area, surrounded by nature, but at a short distance from the village with all amenities: Restaurants, supermarkets, schools, etc. This newly built house is made with modern and good quality materials, giving a modern and cosy touch to the environment. It consists of a house of 248 m2 and a plot of 3.189m2 with avocado trees and some fruit trees. The exteriors consist of a large front terrace, an outdoor parking area (space for 2-3 cars in a row), a swimming pool and a side garden to the side of the house. A swimming pool and a side garden to the house. The plot continues behind the house with the cultivation which has its own legalised well, as well as water from the irrigation community (30 minutes to fill the pool). The harvest in a peak year is about 3200kg of fruit. The house, very cosy, is distributed in an entrance hall which houses the dining room open to the living room and the kitchen as well as a small additional living room/room with solid wood sliding doors. The kitchen, of very good quality, is an open and spacious space with a central island that will allow you to make life with the rest of the house at the same time as cooking. The dining room gives access through a large sliding window to the side terrace overlooking the garden. Next to the kitchen there is a complete bathroom with shower and an access to a closed glazed terrace that can be used as a winter dining room. On the upper floor, there are two bedrooms and a bathroom, with the second one still to be built, as well as a terrace. The house is very well insulated thanks to its construction materials and is full of light and serenity. Perfect for lovers of tranquillity and nature.