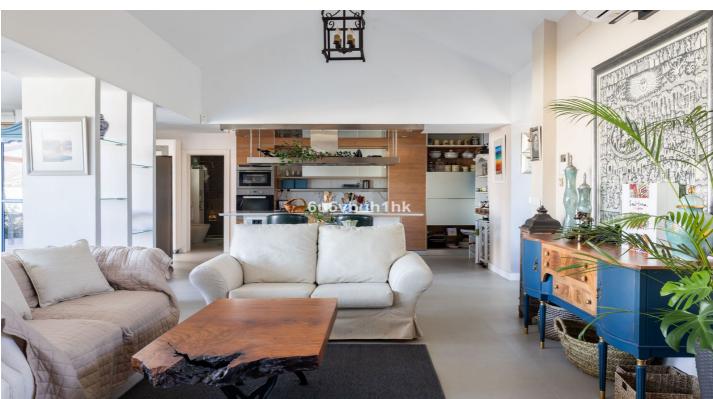

## Malaga Inland, Alhaurín de la Torre

Cosy house in the area of Palo Verde in Alhaurín de la Torre, in a rural area, surrounded by nature, but at a short distance from the village with all amenities: Restaurants, supermarkets, schools, etc. This newly built house is made with modern and good quality materials, giving a modern and cosy touch to the environment. It consists of a house of 248 m2 and a plot of 3.189m2 with avocado trees and some fruit trees. The exteriors consist of a large front terrace, an outdoor parking area (space for 2-3 cars in a row), a swimming pool and a side garden to the side of the house. A swimming pool and a side garden to the house. The plot continues behind the house with the cultivation which has its own legalised well, as well as water from the irrigation community (30 minutes to fill the pool). The harvest in a peak year is about 3200kg of fruit. The house, very cosy, is distributed in an entrance hall which houses the dining room open to the living room and the kitchen as well as a small additional living room/room with solid wood sliding doors. The kitchen, of very good quality, is an open and spacious space with a central island that will allow you to make life with the rest of the house at the same time as cooking. The dining room gives access through a large sliding window to the side terrace overlooking the garden. Next to the kitchen there is a complete bathroom with shower and an access to a closed glazed terrace that can be used as a winter dining room. On the upper floor, there are two bedrooms and a bathroom, with the second one still to be built, as well as a terrace. The house is very well insulated thanks to its construction materials and is full of light and serenity. Perfect for lovers of tranquillity and nature.