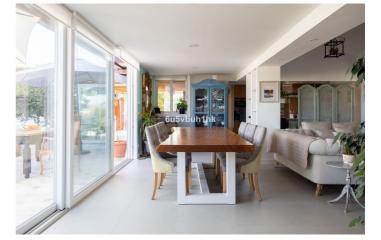

## Malaga Inland, Alhaurín de la Torre

Cosy house in the area of Palo Verde in Alhaurín de la Torre, in a rural area, surrounded by nature, but at a short distance from the village with all amenities: Restaurants, supermarkets, schools, etc. This newly built house is made with modern and good quality materials, giving a modern and cosy touch to the environment. It consists of a house of 248 m2 and a plot of 3.189m2 with avocado trees and some fruit trees. The exteriors consist of a large front terrace, an outdoor parking area (space for 2-3 cars in a row), a swimming pool and a side garden to the side of the house. A swimming pool and a side garden to the house. The plot continues behind the house with the cultivation which has its own legalised well, as well as water from the irrigation community (30 minutes to fill the pool). The harvest in a peak year is about 3200kg of fruit. The house, very cosy, is distributed in an entrance hall which houses the dining room open to the living room and the kitchen as well as a small additional living room/room with solid wood sliding doors. The kitchen, of very good quality, is an open and spacious space with a central island that will allow you to make life with the rest of the house at the same time as cooking. The dining room gives access through a large sliding window to the side terrace overlooking the garden. Next to the kitchen there is a complete bathroom with shower and an access to a closed glazed terrace that can be used as a winter dining room. On the upper floor, there are two bedrooms and a bathroom, with the second one still to be built, as well as a terrace. The house is very well insulated thanks to its construction materials and is full of light and serenity. Perfect for lovers of tranquillity and nature.