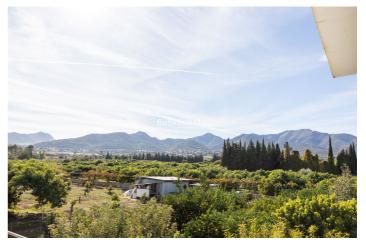

## Malaga Inland, Alhaurín de la Torre

Cosy house in the area of Palo Verde in Alhaurín de la Torre, in a rural area, surrounded by nature, but at a short distance from the village with all amenities: Restaurants, supermarkets, schools, etc. This newly built house is made with modern and good quality materials, giving a modern and cosy touch to the environment. It consists of a house of 248 m2 and a plot of 3.189m2 with avocado trees and some fruit trees. The exteriors consist of a large front terrace, an outdoor parking area (space for 2-3 cars in a row), a swimming pool and a side garden to the side of the house. A swimming pool and a side garden to the house. The plot continues behind the house with the cultivation which has its own legalised well, as well as water from the irrigation community (30 minutes to fill the pool). The harvest in a peak year is about 3200kg of fruit. The house, very cosy, is distributed in an entrance hall which houses the dining room open to the living room and the kitchen as well as a small additional living room/room with solid wood sliding doors. The kitchen, of very good quality, is an open and spacious space with a central island that will allow you to make life with the rest of the house at the same time as cooking. The dining room gives access through a large sliding window to the side terrace overlooking the garden. Next to the kitchen there is a complete bathroom with shower and an access to a closed glazed terrace that can be used as a winter dining room. On the upper floor, there are two bedrooms and a bathroom, with the second one still to be built, as well as a terrace. The house is very well insulated thanks to its construction materials and is full of light and serenity. Perfect for lovers of tranquillity and nature.

## **Funktioner:**

| Funktioner          |
|---------------------|
| Privat terrasse     |
| Ensuite badeværelse |

**Synspunkter** bjerg Panoramisk Land **Pool** Privat