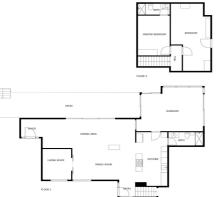

## Finca - cortijo til salg i Alhaurín de la Torre

Reference: R4648888 Soveværelser: 2 Badeværelser: 3 Plot Size: 3.189m<sup>2</sup> Byg Størrelse: 245m<sup>2</sup>

## Malaga Inland, Alhaurín de la Torre

Cosy house in the area of Palo Verde in Alhaurín de la Torre, in a rural area, surrounded by nature, but at a short distance from the village with all amenities: Restaurants, supermarkets, schools, etc. This newly built house is made with modern and good quality materials, giving a modern and cosy touch to the environment. It consists of a house of 248 m2 and a plot of 3.189m2 with avocado trees and some fruit trees. The exteriors consist of a large front terrace, an outdoor parking area (space for 2-3 cars in a row), a swimming pool and a side garden to the side of the house. A swimming pool and a side garden to the house. The plot continues behind the house with the cultivation which has its own legalised well, as well as water from the irrigation community (30 minutes to fill the pool). The harvest in a peak year is about 3200kg of fruit. The house, very cosy, is distributed in an entrance hall which houses the dining room open to the living room and the kitchen as well as a small additional living room/room with solid wood sliding doors. The kitchen, of very good quality, is an open and spacious space with a central island that will allow you to make life with the rest of the house at the same time as cooking. The dining room gives access through a large sliding window to the side terrace overlooking the garden. Next to the kitchen there is a complete bathroom with shower and an access to a closed glazed terrace that can be used as a winter dining room. On the upper floor, there are two bedrooms and a bathroom, with the second one still to be built, as well as a terrace. The house is very well insulated thanks to its construction materials and is full of light and serenity. Perfect for lovers of tranquillity and nature.