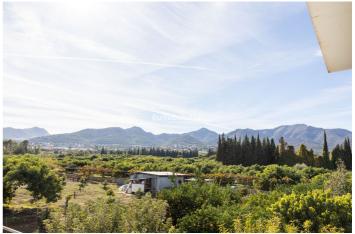

## Malaga Inland, Alhaurín de la Torre

Cosy house in the area of Palo Verde in Alhaurín de la Torre, in a rural area, surrounded by nature, but at a short distance from the village with all amenities: Restaurants, supermarkets, schools, etc. This newly built house is made with modern and good quality materials, giving a modern and cosy touch to the environment. It consists of a house of 248 m2 and a plot of 3.189m2 with avocado trees and some fruit trees. The exteriors consist of a large front terrace, an outdoor parking area (space for 2-3 cars in a row), a swimming pool and a side garden to the side of the house. A swimming pool and a side garden to the house. The plot continues behind the house with the cultivation which has its own legalised well, as well as water from the irrigation community (30 minutes to fill the pool). The harvest in a peak year is about 3200kg of fruit. The house, very cosy, is distributed in an entrance hall which houses the dining room open to the living room and the kitchen as well as a small additional living room/room with solid wood sliding doors. The kitchen, of very good quality, is an open and spacious space with a central island that will allow you to make life with the rest of the house at the same time as cooking. The dining room gives access through a large sliding window to the side terrace overlooking the garden. Next to the kitchen there is a complete bathroom with shower and an access to a closed glazed terrace that can be used as a winter dining room. On the upper floor, there are two bedrooms and a bathroom, with the second one still to be built, as well as a terrace. The house is very well insulated thanks to its construction materials and is full of light and serenity. Perfect for lovers of tranquillity and nature.

## Features:

**Features** Private Terrace Ensuite Bathroom Views Mountain Panoramic Country **Pool** Private