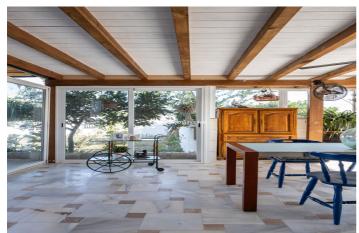

## Malaga Inland, Alhaurín de la Torre

Cosy house in the area of Palo Verde in Alhaurín de la Torre, in a rural area, surrounded by nature, but at a short distance from the village with all amenities: Restaurants, supermarkets, schools, etc. This newly built house is made with modern and good quality materials, giving a modern and cosy touch to the environment. It consists of a house of 248 m2 and a plot of 3.189m2 with avocado trees and some fruit trees. The exteriors consist of a large front terrace, an outdoor parking area (space for 2-3 cars in a row), a swimming pool and a side garden to the side of the house. A swimming pool and a side garden to the house. The plot continues behind the house with the cultivation which has its own legalised well, as well as water from the irrigation community (30 minutes to fill the pool). The harvest in a peak year is about 3200kg of fruit. The house, very cosy, is distributed in an entrance hall which houses the dining room open to the living room and the kitchen as well as a small additional living room/room with solid wood sliding doors. The kitchen, of very good quality, is an open and spacious space with a central island that will allow you to make life with the rest of the house at the same time as cooking. The dining room gives access through a large sliding window to the side terrace overlooking the garden. Next to the kitchen there is a complete bathroom with shower and an access to a closed glazed terrace that can be used as a winter dining room. On the upper floor, there are two bedrooms and a bathroom, with the second one still to be built, as well as a terrace. The house is very well insulated thanks to its construction materials and is full of light and serenity. Perfect for lovers of tranquillity and nature.