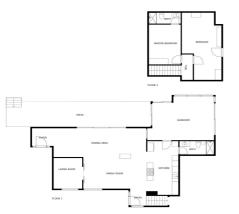

## Finca - Cortijo for sale in Alhaurín de la Torre

Reference: R4648888 Bedrooms: 2 Bathrooms: 3 Plot Size: 3,189m<sup>2</sup> Build Size: 245m<sup>2</sup>

## Malaga Inland, Alhaurín de la Torre

Cosy house in the area of Palo Verde in Alhaurín de la Torre, in a rural area, surrounded by nature, but at a short distance from the village with all amenities: Restaurants, supermarkets, schools, etc. This newly built house is made with modern and good quality materials, giving a modern and cosy touch to the environment. It consists of a house of 248 m2 and a plot of 3.189m2 with avocado trees and some fruit trees. The exteriors consist of a large front terrace, an outdoor parking area (space for 2-3 cars in a row), a swimming pool and a side garden to the side of the house. A swimming pool and a side garden to the house. The plot continues behind the house with the cultivation which has its own legalised well, as well as water from the irrigation community (30 minutes to fill the pool). The harvest in a peak year is about 3200kg of fruit. The house, very cosy, is distributed in an entrance hall which houses the dining room open to the living room and the kitchen as well as a small additional living room/room with solid wood sliding doors. The kitchen, of very good quality, is an open and spacious space with a central island that will allow you to make life with the rest of the house at the same time as cooking. The dining room gives access through a large sliding window to the side terrace overlooking the garden. Next to the kitchen there is a complete bathroom with shower and an access to a closed glazed terrace that can be used as a winter dining room. On the upper floor, there are two bedrooms and a bathroom, with the second one still to be built, as well as a terrace. The house is very well insulated thanks to its construction materials and is full of light and serenity. Perfect for lovers of tranquillity and nature.