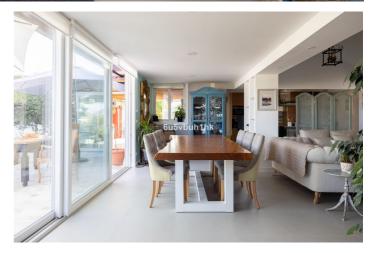

## Malaga Inland, Alhaurín de la Torre

Cosy house in the area of Palo Verde in Alhaurín de la Torre, in a rural area, surrounded by nature, but at a short distance from the village with all amenities: Restaurants, supermarkets, schools, etc. This newly built house is made with modern and good quality materials, giving a modern and cosy touch to the environment. It consists of a house of 248 m2 and a plot of 3.189m2 with avocado trees and some fruit trees. The exteriors consist of a large front terrace, an outdoor parking area (space for 2-3 cars in a row), a swimming pool and a side garden to the side of the house. A swimming pool and a side garden to the house. The plot continues behind the house with the cultivation which has its own legalised well, as well as water from the irrigation community (30 minutes to fill the pool). The harvest in a peak year is about 3200kg of fruit. The house, very cosy, is distributed in an entrance hall which houses the dining room open to the living room and the kitchen as well as a small additional living room/room with solid wood sliding doors. The kitchen, of very good quality, is an open and spacious space with a central island that will allow you to make life with the rest of the house at the same time as cooking. The dining room gives access through a large sliding window to the side terrace overlooking the garden. Next to the kitchen there is a complete bathroom with shower and an access to a closed glazed terrace that can be used as a winter dining room. On the upper floor, there are two bedrooms and a bathroom, with the second one still to be built, as well as a terrace. The house is very well insulated thanks to its construction materials and is full of light and serenity. Perfect for lovers of tranquillity and nature.