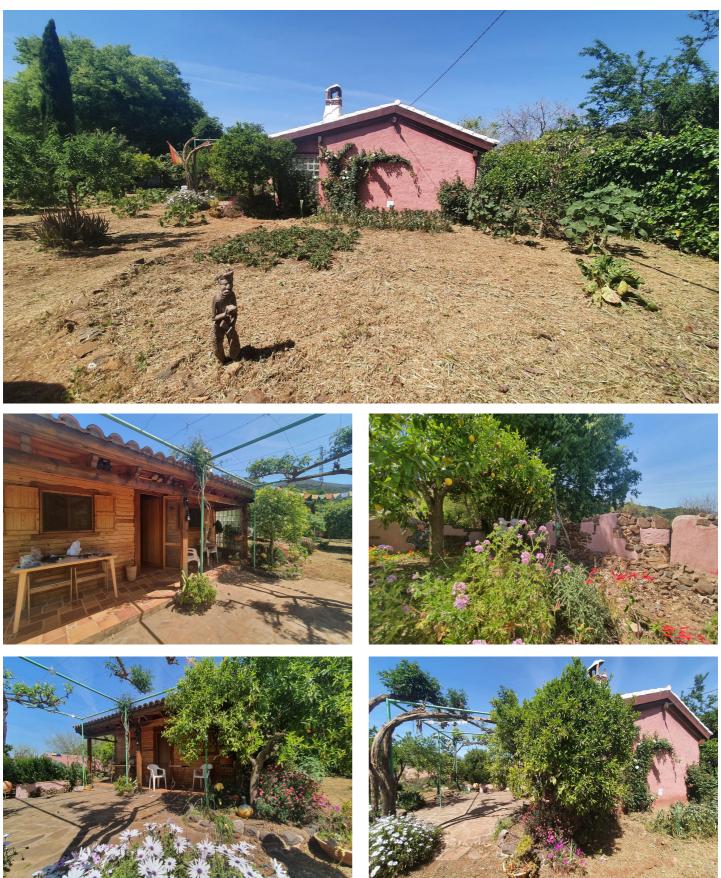

## Malaga Inland, Monda

This pretty country house in Monda is a perfect retreat for those looking for a quiet lifestyle in a natural setting. The plot comprises over 1,000m<sup>2</sup> fully fenced with a wide variety of fruit trees enjoying in addition to impressive views of the mountains, providing a serene and peaceful environment ideal for relaxing.

The one-story house is designed to make the most of the natural environment, with a small covered terrace that allows you to enjoy the outdoors and beautiful views. The open plan living room with kitchen and bedroom creates a comfortable environment perfect for a couple. The separate bathroom with shower provides privacy and comfort.

The property's connection to town water and electricity ensures that you can enjoy the conveniences of village life while still being surrounded by nature. With little maintenance required, the property is ideal for those who want to spend more time enjoying their surroundings and less time maintaining their home.

In general, this cosy country house in Monda offers a unique opportunity to live in a natural and peaceful environment, without sacrificing comfort and convenience. It is an ideal property for those looking to escape the hustle and bustle of city life and enjoy a simpler and more relaxed lifestyle.