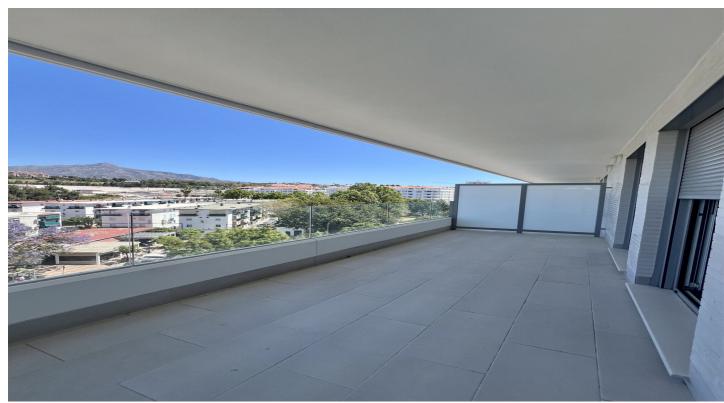

## Costa del Sol, Nueva Andalucía

Brand new apartment located in Nueva Andalucia

This recently constructed apartment consists of 2 bedrooms with two bathrooms, an open-plan kitchen leading to a nice living area with direct access to a terrace overlooking the pool and the interior of the complex. The property has two terraces: one accessed from the living room, and the other at the back, which you access through the bedroom. The terrace at the back offers views of the mountains.

## Features:

| Features         | Orientation      | Views    |
|------------------|------------------|----------|
| Covered Terrace  | South            | Mountain |
| Lift             |                  | Pool     |
| Near Transport   |                  | Street   |
| Storage Room     |                  | Urban    |
| Ensuite Bathroom |                  |          |
| Fitted Wardrobes |                  |          |
| Utility Room     |                  |          |
| Setting          | Condition        | Pool     |
| Close To Golf    | Excellent        | Communal |
| Close To Sea     | New Construction |          |
| Close To Shops   |                  |          |
| Close To Town    |                  |          |
| Close To Schools |                  |          |
| Furniture        | Kitchen          | Garden   |
| Not Furnished    | Fully Fitted     | Communal |
| Parking          |                  |          |
| Communal         |                  |          |