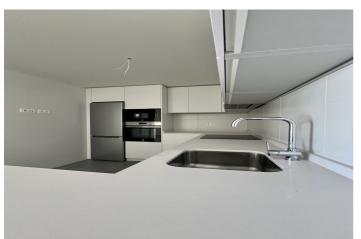

## Costa del Sol, Nueva Andalucía

Brand new apartment located in Nueva Andalucia

This recently constructed apartment consists of 2 bedrooms with two bathrooms, an open-plan kitchen leading to a nice living area with direct access to a terrace overlooking the pool and the interior of the complex. The property has two terraces: one accessed from the living room, and the other at the back, which you access through the bedroom. The terrace at the back offers views of the mountains.

## Features:

| Features         | Orientation      | Views    |
|------------------|------------------|----------|
| Covered Terrace  | South            | Mountain |
| Lift             |                  | Pool     |
| Near Transport   |                  | Street   |
| Storage Room     |                  | Urban    |
| Ensuite Bathroom |                  |          |
| Fitted Wardrobes |                  |          |
| Utility Room     |                  |          |
| Setting          | Condition        | Pool     |
| Close To Golf    | Excellent        | Communal |
| Close To Sea     | New Construction |          |
| Close To Shops   |                  |          |
| Close To Town    |                  |          |
| Close To Schools |                  |          |
| Furniture        | Kitchen          | Garden   |
| Not Furnished    | Fully Fitted     | Communal |
| Parking          |                  |          |
| Communal         |                  |          |