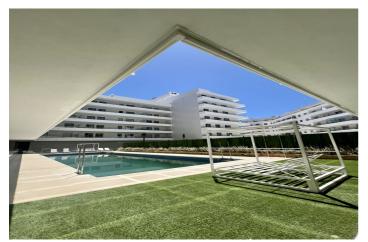

## Costa del Sol, Nueva Andalucía

Brand new apartment located in Nueva Andalucia

This recently constructed apartment consists of 2 bedrooms with two bathrooms, an open-plan kitchen leading to a nice living area with direct access to a terrace overlooking the pool and the interior of the complex. The property has two terraces: one accessed from the living room, and the other at the back, which you access through the bedroom. The terrace at the back offers views of the mountains.

## Features:

| Features         | Orientation      | Views    |
|------------------|------------------|----------|
| Covered Terrace  | South            | Mountain |
| Lift             |                  | Pool     |
| Near Transport   |                  | Street   |
| Storage Room     |                  | Urban    |
| Ensuite Bathroom |                  |          |
| Fitted Wardrobes |                  |          |
| Utility Room     |                  |          |
| Setting          | Condition        | Pool     |
| Close To Golf    | Excellent        | Communal |
| Close To Sea     | New Construction |          |
| Close To Shops   |                  |          |
| Close To Town    |                  |          |
| Close To Schools |                  |          |
| Furniture        | Kitchen          | Garden   |
| Not Furnished    | Fully Fitted     | Communal |
| Parking          |                  |          |
| Communal         |                  |          |