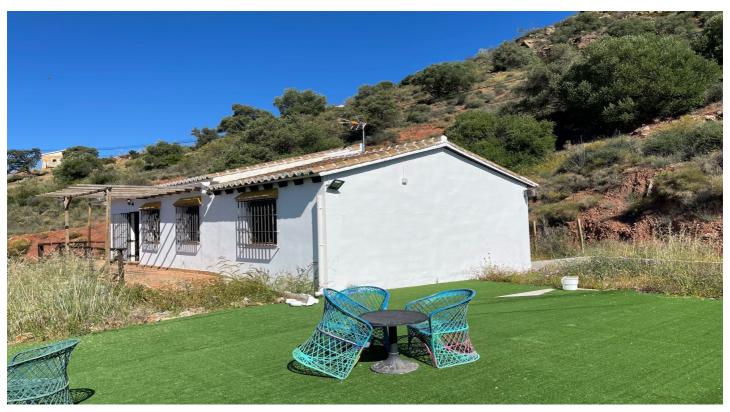

## Malaga Inland, El Chorro

In the beautiful green area of Las Angosturas, near the tourist town of El Chorro, this rural property is available for sale. The region is known for its excellent hiking possibilities, a nice area for cyclists and the surrounding mountains are well known to mountaineers. The 85m2 house is located on a fenced plot of 16,965m2.

Access to the house is easy, via a rural road that is partly paved. Arriving at the gate, you enter the plot to the house via a concrete road.

The property has a nice elevated position and you have beautiful views over the Guadalhorce valley. The house is built with good materials and is very well cared for.

Upon entering, the central area is divided into a cosy living room and a kitchen/dining room. Through the living room there is access to three spacious bedrooms and two bathrooms. The whole is in excellent condition and ready to use. Around the house are several terraces and enough parking space for several cars.