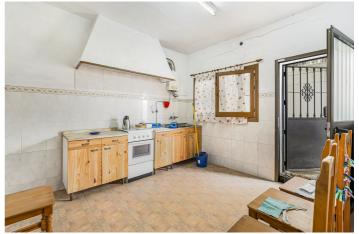

Currently the house consists of the entrance patio, hallway, living room, kitchen, two bathrooms, three bedrooms and the backyard with the stairs to go up to the terrace. However, it can be expanded with an additional floor and solarium.