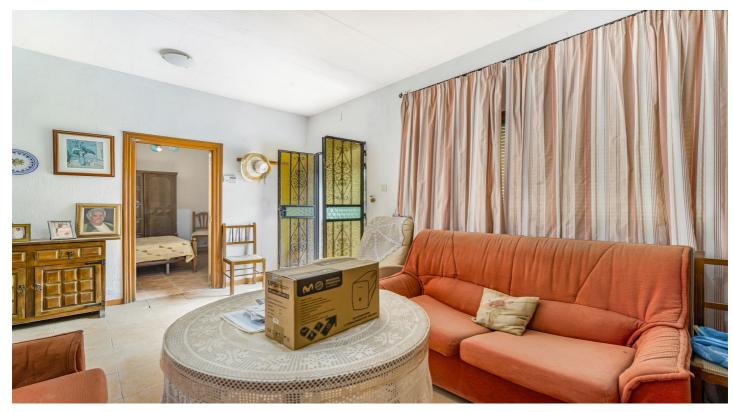

Currently the house consists of the entrance patio, hallway, living room, kitchen, two bathrooms, three bedrooms and the backyard with the stairs to go up to the terrace. However, it can be expanded with an additional floor and solarium.