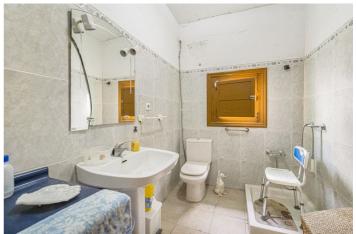

Currently the house consists of the entrance patio, hallway, living room, kitchen, two bathrooms, three bedrooms and the backyard with the stairs to go up to the terrace. However, it can be expanded with an additional floor and solarium.