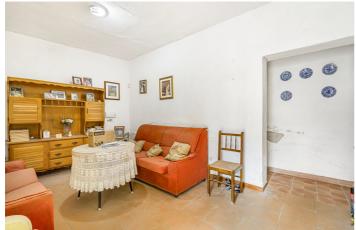

Currently the house consists of the entrance patio, hallway, living room, kitchen, two bathrooms, three bedrooms and the backyard with the stairs to go up to the terrace. However, it can be expanded with an additional floor and solarium.