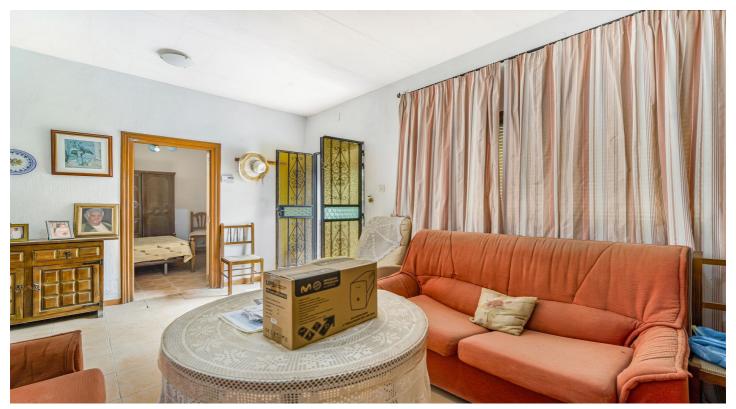

Currently the house consists of the entrance patio, hallway, living room, kitchen, two bathrooms, three bedrooms and the backyard with the stairs to go up to the terrace. However, it can be expanded with an additional floor and solarium.