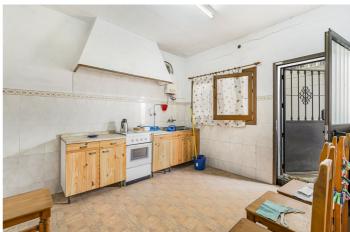

Currently the house consists of the entrance patio, hallway, living room, kitchen, two bathrooms, three bedrooms and the backyard with the stairs to go up to the terrace. However, it can be expanded with an additional floor and solarium.