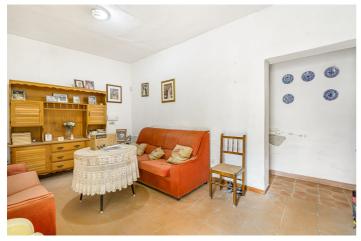

Currently the house consists of the entrance patio, hallway, living room, kitchen, two bathrooms, three bedrooms and the backyard with the stairs to go up to the terrace. However, it can be expanded with an additional floor and solarium.