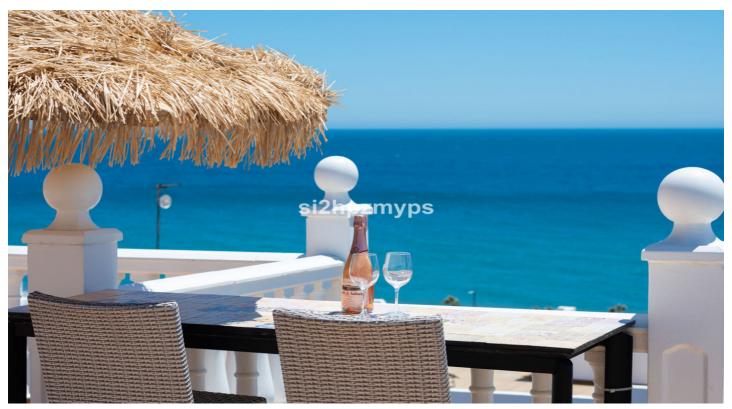

Upstairs is an open plan kitchen and living room as well as a toilet. The living room has a fireplace for cozy winter nights, and outside there is a wonderful south-facing terrace with sea views - a perfect place to enjoy your breakfast. From the terrace, a spiral staircase leads up to the magnificent roof terrace with 360° view of the Mediterranean Sea, the beach along with Nerja to the east and Torrox Costa to the west. From here you can see all the way to Torre del Mar and Malaga on clear days.

El Penoncillo is famous for its long beach and all the chiringuitos (beach restaurants) where the fish is grilled over open fire on the beach and you can sit with your feet in the sand and enjoy the sun.