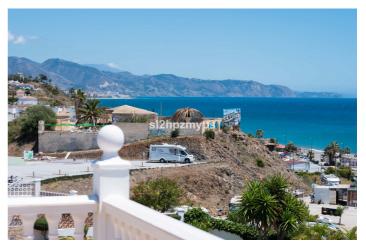

Upstairs is an open plan kitchen and living room as well as a toilet. The living room has a fireplace for cozy winter nights, and outside there is a wonderful south-facing terrace with sea views - a perfect place to enjoy your breakfast. From the terrace, a spiral staircase leads up to the magnificent roof terrace with 360° view of the Mediterranean Sea, the beach along with Nerja to the east and Torrox Costa to the west. From here you can see all the way to Torre del Mar and Malaga on clear days.

El Penoncillo is famous for its long beach and all the chiringuitos (beach restaurants) where the fish is grilled over open fire on the beach and you can sit with your feet in the sand and enjoy the sun.