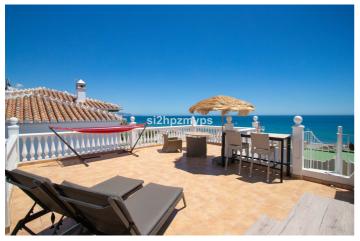

Upstairs is an open plan kitchen and living room as well as a toilet. The living room has a fireplace for cozy winter nights, and outside there is a wonderful south-facing terrace with sea views - a perfect place to enjoy your breakfast. From the terrace, a spiral staircase leads up to the magnificent roof terrace with 360° view of the Mediterranean Sea, the beach along with Nerja to the east and Torrox Costa to the west. From here you can see all the way to Torre del Mar and Malaga on clear days.