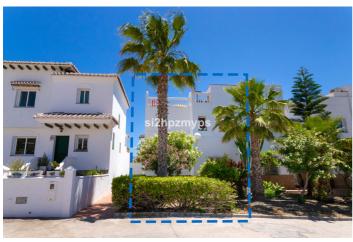

## Stadthaus zum Verkauf in Torrox

388.000€

Referenz: R4744528 Schlafzimmer: 3 Badezimmer: 2 Grundstücksgröße: 38m² Garten: 105m² Terrasse: 46m²

## Costa del Sol East, Torrox

Townhouse in Peñoncillo with roof terrace and amazing 360° views

Welcome to this lovely townhouse with 360 degree sea and mountain views in the popular Urbanization Las Flores, El Peñoncillo. The house is located only 300 meters from the beach and within walking distance to a number of restaurants and chiringuitos.