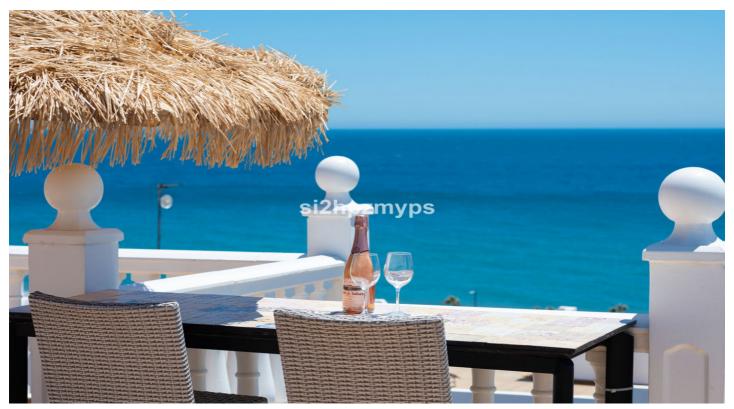

Upstairs is an open plan kitchen and living room as well as a toilet. The living room has a fireplace for cozy winter nights, and outside there is a wonderful south-facing terrace with sea views - a perfect place to enjoy your breakfast. From the terrace, a spiral staircase leads up to the magnificent roof terrace with 360° view of the Mediterranean Sea, the beach along with Nerja to the east and Torrox Costa to the west. From here you can see all the way to Torre del Mar and Malaga on clear days.

This is truly a place to enjoy sun, sunsets and spending time with friends and family!

It is possible to rent a garage and there is plenty of free parking next to the residence. There is a bus service to Nerja and Torrox Costa, where there is a connecting bus to Malaga, only 300 meters away.