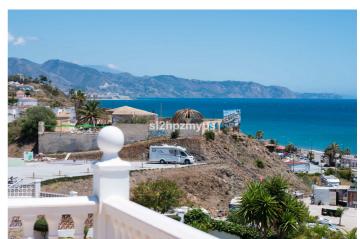

Upstairs is an open plan kitchen and living room as well as a toilet. The living room has a fireplace for cozy winter nights, and outside there is a wonderful south-facing terrace with sea views - a perfect place to enjoy your breakfast. From the terrace, a spiral staircase leads up to the magnificent roof terrace with 360° view of the Mediterranean Sea, the beach along with Nerja to the east and Torrox Costa to the west. From here you can see all the way to Torre del Mar and Malaga on clear days.

El Penoncillo is famous for its long beach and all the chiringuitos (beach restaurants) where the fish is grilled over open fire on the beach and you can sit with your feet in the sand and enjoy the sun.