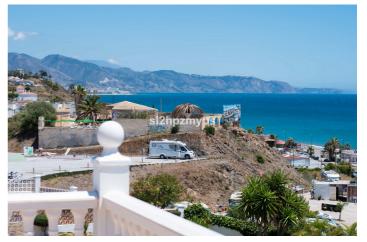

## Costa del Sol East, Torrox

Townhouse in Peñoncillo with roof terrace and amazing 360° views

Welcome to this lovely townhouse with 360 degree sea and mountain views in the popular Urbanization Las Flores, El Peñoncillo. The house is located only 300 meters from the beach and within walking distance to a number of restaurants and chiringuitos.

Upstairs is an open plan kitchen and living room as well as a toilet. The living room has a fireplace for cozy winter nights, and outside there is a wonderful south-facing terrace with sea views - a perfect place to enjoy your breakfast. From the terrace, a spiral staircase leads up to the magnificent roof terrace with 360° view of the Mediterranean Sea, the beach along with Nerja to the east and Torrox Costa to the west. From here you can see all the way to Torre del Mar and Malaga on clear days.