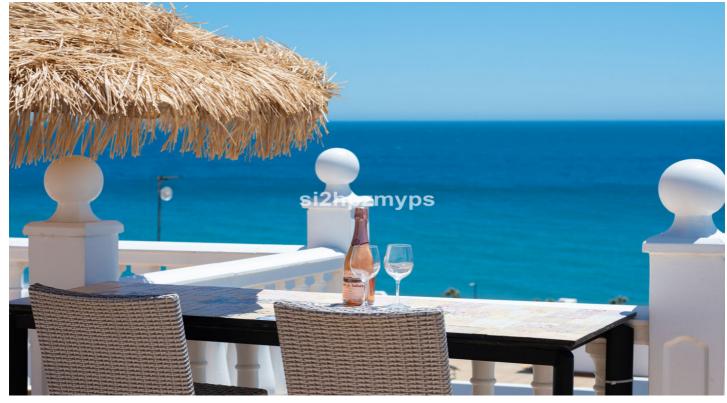

Upstairs is an open plan kitchen and living room as well as a toilet. The living room has a fireplace for cozy winter nights, and outside there is a wonderful south-facing terrace with sea views - a perfect place to enjoy your breakfast. From the terrace, a spiral staircase leads up to the magnificent roof terrace with 360° view of the Mediterranean Sea, the beach along with Nerja to the east and Torrox Costa to the west. From here you can see all the way to Torre del Mar and Malaga on clear days.

This is truly a place to enjoy sun, sunsets and spending time with friends and family!

It is possible to rent a garage and there is plenty of free parking next to the residence. There is a bus service to Nerja and Torrox Costa, where there is a connecting bus to Malaga, only 300 meters away.