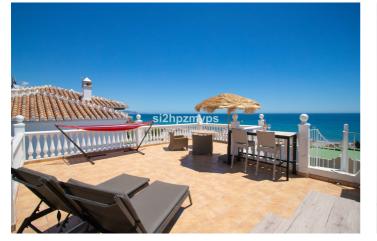

Upstairs is an open plan kitchen and living room as well as a toilet. The living room has a fireplace for cozy winter nights, and outside there is a wonderful south-facing terrace with sea views - a perfect place to enjoy your breakfast. From the terrace, a spiral staircase leads up to the magnificent roof terrace with 360° view of the Mediterranean Sea, the beach along with Nerja to the east and Torrox Costa to the west. From here you can see all the way to Torre del Mar and Malaga on clear days.