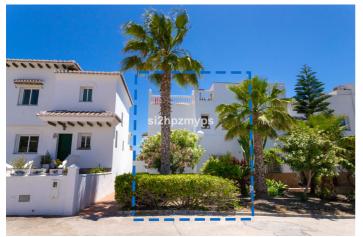

## Costa del Sol East, Torrox

Townhouse in Peñoncillo with roof terrace and amazing 360° views

Welcome to this lovely townhouse with 360 degree sea and mountain views in the popular Urbanization Las Flores, El Peñoncillo. The house is located only 300 meters from the beach and within walking distance to a number of restaurants and chiringuitos.

The house is distributed over 2 floors plus a roof terrace. On the ground floor there are 3 spacious bedrooms, one of which has direct access to the patio - a perfect place to enjoy the shade and the garden outside. On this floor there is also a complete bathroom.