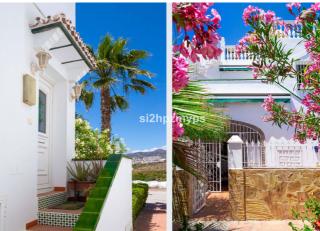

## Costa del Sol East, Torrox

Townhouse in Peñoncillo with roof terrace and amazing 360° views

Welcome to this lovely townhouse with 360 degree sea and mountain views in the popular Urbanization Las Flores, El Peñoncillo. The house is located only 300 meters from the beach and within walking distance to a number of restaurants and chiringuitos.

The house is distributed over 2 floors plus a roof terrace. On the ground floor there are 3 spacious bedrooms, one of which has direct access to the patio - a perfect place to enjoy the shade and the garden outside. On this floor there is also a complete bathroom.