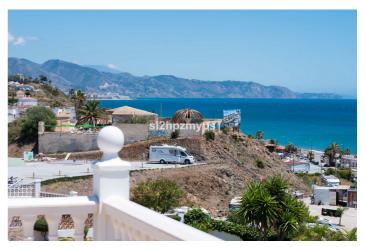

Upstairs is an open plan kitchen and living room as well as a toilet. The living room has a fireplace for cozy winter nights, and outside there is a wonderful south-facing terrace with sea views - a perfect place to enjoy your breakfast. From the terrace, a spiral staircase leads up to the magnificent roof terrace with 360° view of the Mediterranean Sea, the beach along with Nerja to the east and Torrox Costa to the west. From here you can see all the way to Torre del Mar and Malaga on clear days.

El Penoncillo is famous for its long beach and all the chiringuitos (beach restaurants) where the fish is grilled over open fire on the beach and you can sit with your feet in the sand and enjoy the sun.