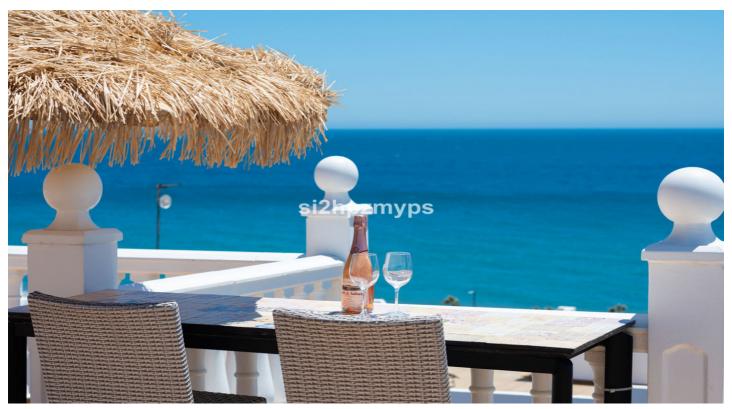

## Costa del Sol East, Torrox

Townhouse in Peñoncillo with roof terrace and amazing 360° views

Welcome to this lovely townhouse with 360 degree sea and mountain views in the popular Urbanization Las Flores, El Peñoncillo. The house is located only 300 meters from the beach and within walking distance to a number of restaurants and chiringuitos.

Upstairs is an open plan kitchen and living room as well as a toilet. The living room has a fireplace for cozy winter nights, and outside there is a wonderful south-facing terrace with sea views - a perfect place to enjoy your breakfast. From the terrace, a spiral staircase leads up to the magnificent roof terrace with 360° view of the Mediterranean Sea, the beach along with Nerja to the east and Torrox Costa to the west. From here you can see all the way to Torre del Mar and Malaga on clear days.

El Penoncillo is famous for its long beach and all the chiringuitos (beach restaurants) where the fish is grilled over open fire on the beach and you can sit with your feet in the sand and enjoy the sun.