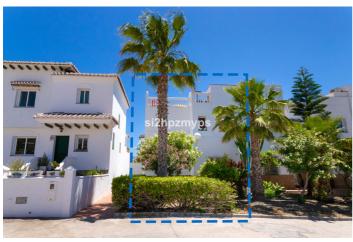

## Costa del Sol East, Torrox

Townhouse in Peñoncillo with roof terrace and amazing 360° views

Welcome to this lovely townhouse with 360 degree sea and mountain views in the popular Urbanization Las Flores, El Peñoncillo. The house is located only 300 meters from the beach and within walking distance to a number of restaurants and chiringuitos.

This is truly a place to enjoy sun, sunsets and spending time with friends and family!

It is possible to rent a garage and there is plenty of free parking next to the residence. There is a bus service to Nerja and Torrox Costa, where there is a connecting bus to Malaga, only 300 meters away.