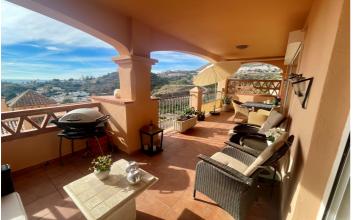

## Costa del Sol, Benalmádena

Beautiful top apartment with a great view of both the sea and the mountains. Located in Mediterra, with Torrequebrada Golf as neighbor. Directly opposite Mediterra is a large padel center where there is also a restaurant. The apartment is extremely well maintained and is sold with quality Danish furniture. Master bedroom with ensuite bathroom and access to the terrace. The apartment includes a garage and a storage room. The apartment must be seen!

## Features:

Features Covered Terrace Lift Storage Room Fitted Wardrobes Gym Views Sea Mountain Pool Communal Garden Communal

Utilities Electricity **Orientation** South

Setting Close To Golf Close To Sea Furniture Fully Furnished Security Gated Complex Entry Phone Category Resale Climate Control Air Conditioning Cold A/C Hot A/C