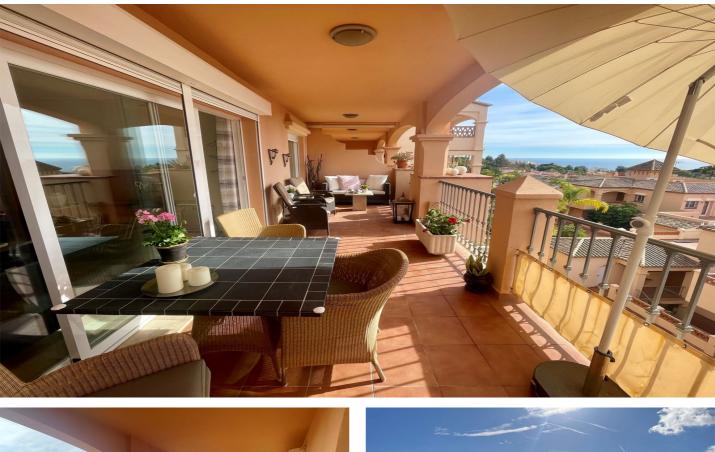

## Costa del Sol, Benalmádena

Beautiful top apartment with a great view of both the sea and the mountains. Located in Mediterra, with Torrequebrada Golf as neighbor. Directly opposite Mediterra is a large padel center where there is also a restaurant. The apartment is extremely well maintained and is sold with quality Danish furniture. Master bedroom with ensuite bathroom and access to the terrace. The apartment includes a garage and a storage room. The apartment must be seen!

## Features:

Features Covered Terrace Lift Storage Room Fitted Wardrobes Gym Views Sea Mountain Pool Communal Garden Communal

Utilities Electricity **Orientation** South

Setting Close To Golf Close To Sea Furniture Fully Furnished Security Gated Complex Entry Phone Category Resale Climate Control Air Conditioning Cold A/C Hot A/C