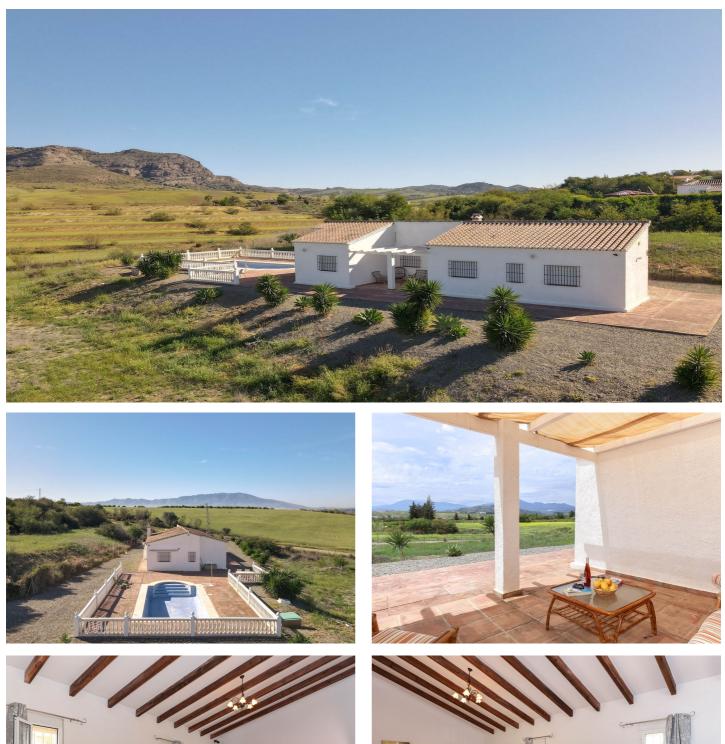

## Malaga Inland, Pizarra

info@abracasabra.es +34 677 187 096

Detached Villa

- . Easy plot to maintain
- . Located between Pizarra and Estación de Cártama
- . Good access, close to main road
- . Lovely views of the mountains
- . Close to a railway station

This detached villa sitting between Pizarra and Estación de Cártama sits in a lovely spot with open views and very good access.

**Property Details:** 

The drive to this villa is especially pretty driving past meadows planted with wild flowers. The property itself is very well presented and is currently the holiday home for the owners. A shaded patio sits to the front of the property and is a perfect shady spot to sit and enjoy the lovely views. The kitchen is located to side of the terrace with direct access, a great layout for entertaining.

The pool is located to side of the property with plenty of patio for sunbathing and entertaining. The property has been designed to be easily maintained.

Outdoor area and Land:

Flat plateau with a gentle slope