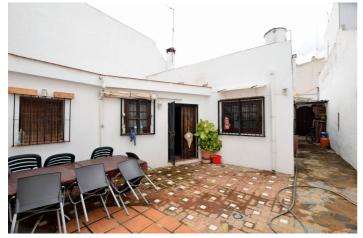

Air conditioning and a fireplace provide climate control and comfort throughout the year. The views from the property overlook the street, offering a connection to the urban surroundings.

A standout feature of this townhouse is its private terrace, an ideal spot to relax outdoors or enjoy alfresco dining. The house is sold unfurnished, allowing you to personalize the interior to suit your taste.

The fully fitted kitchen provides all the necessary amenities for convenient cooking. Additionally, the property includes a private garden where you can enjoy outdoor moments surrounded by greenery.

Parking is available on the street, providing convenience for your vehicle.