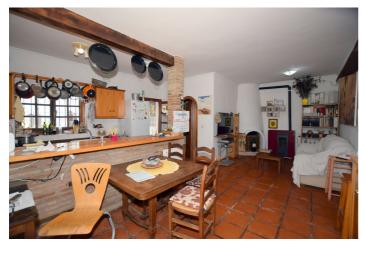

Air conditioning and a fireplace provide climate control and comfort throughout the year. The views from the property overlook the street, offering a connection to the urban surroundings.

A standout feature of this townhouse is its private terrace, an ideal spot to relax outdoors or enjoy alfresco dining. The house is sold unfurnished, allowing you to personalize the interior to suit your taste.

The fully fitted kitchen provides all the necessary amenities for convenient cooking. Additionally, the property includes a private garden where you can enjoy outdoor moments surrounded by greenery.

Parking is available on the street, providing convenience for your vehicle.