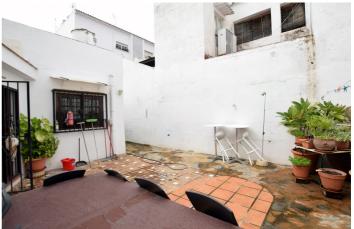

Air conditioning and a fireplace provide climate control and comfort throughout the year. The views from the property overlook the street, offering a connection to the urban surroundings.

A standout feature of this townhouse is its private terrace, an ideal spot to relax outdoors or enjoy alfresco dining. The house is sold unfurnished, allowing you to personalize the interior to suit your taste.

The fully fitted kitchen provides all the necessary amenities for convenient cooking. Additionally, the property includes a private garden where you can enjoy outdoor moments surrounded by greenery.

Parking is available on the street, providing convenience for your vehicle.