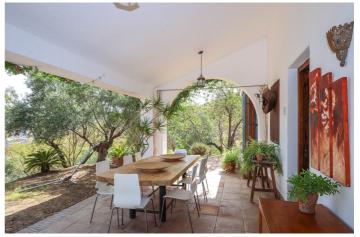

- The lower floor is unique and very spacious. It consists of a modern kitchen with appliances and island, next to it a large living and dining room and a fireplace, all creating a bright and welcoming atmosphere. The bathroom, with an elegant and very comfortable design, is also located on this first floor.

The upper floor is a space with views of the living room, where the master bedroom is located, as well as 4 additional double beds, and can sleep a total of 10 people.

Outside Area and Land:

The exterior of the property is dotted with different environments to enjoy depending on the season of the year: a shady porch, an ideal place to live in summer and enjoy the wonderful mountain views; a sunny patio, perfect for receiving the warmth of the winter sun. In addition to a large square, several spaces with flowery pergolas, a swimming pool with views of the valley, a barbecue area, a spacious storage room, a tool area, etc.