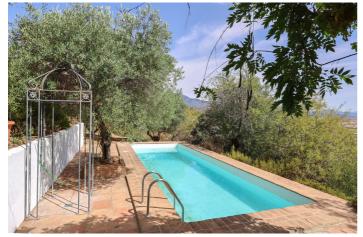

The upper floor is a space with views of the living room, where the master bedroom is located, as well as 4 additional double beds, and can sleep a total of 10 people.

Outside Area and Land:

The exterior of the property is dotted with different environments to enjoy depending on the season of the year: a shady porch, an ideal place to live in summer and enjoy the wonderful mountain views; a sunny patio, perfect for receiving the warmth of the winter sun. In addition to a large square, several spaces with flowery pergolas, a swimming pool with views of the valley, a barbecue area, a spacious storage room, a tool area, etc.