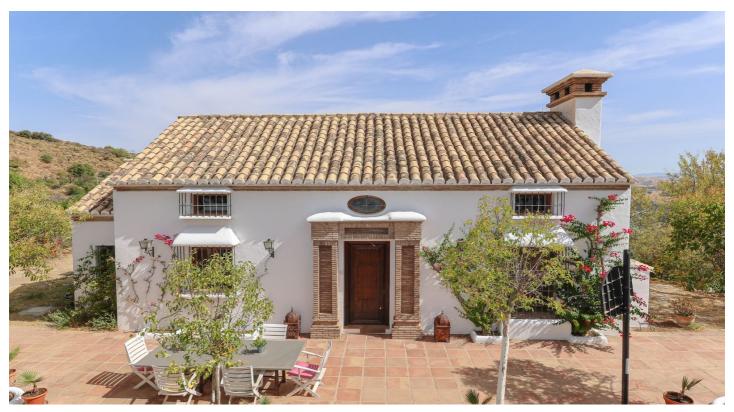

## Malaga Inland, Guaro

A little piece of heaven.

Magnificent estate for sale with 5,050m2 at one of the entrances to the Sierra de las Nieves National Park, Biosphere Reserve, in Guaro.

This beautiful property has been a very special weekend home for this family, a magical corner that holds many memories.

The property is very private thanks to its location in the valley, being surrounded by many trees: olive trees, almond trees, orange trees, holm oaks, carob trees etc.

Property details:

The house is very original and spacious, built with top quality materials, Andalusian design on the outside and loft style on the inside. With details and amenities for luxurious living at its finest.