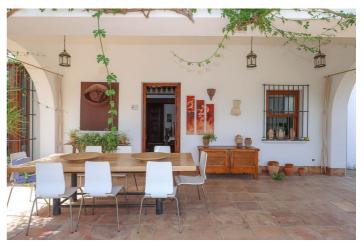

The upper floor is a space with views of the living room, where the master bedroom is located, as well as 4 additional double beds, and can sleep a total of 10 people.

Outside Area and Land:

The exterior of the property is dotted with different environments to enjoy depending on the season of the year: a shady porch, an ideal place to live in summer and enjoy the wonderful mountain views; a sunny patio, perfect for receiving the warmth of the winter sun. In addition to a large square, several spaces with flowery pergolas, a swimming pool with views of the valley, a barbecue area, a spacious storage room, a tool area, etc.