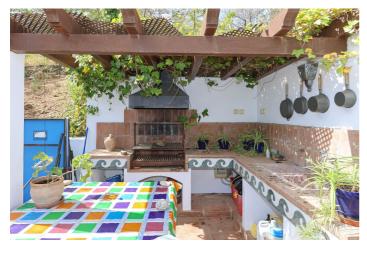

The upper floor is a space with views of the living room, where the master bedroom is located, as well as 4 additional double beds, and can sleep a total of 10 people.

Outside Area and Land:

The exterior of the property is dotted with different environments to enjoy depending on the season of the year: a shady porch, an ideal place to live in summer and enjoy the wonderful mountain views; a sunny patio, perfect for receiving the warmth of the winter sun. In addition to a large square, several spaces with flowery pergolas, a swimming pool with views of the valley, a barbecue area, a spacious storage room, a tool area, etc.