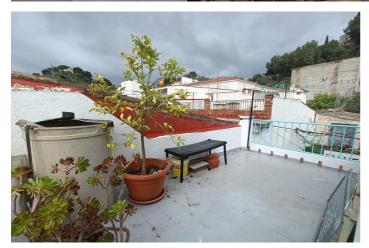

## Malaga Inland, Monda

In the charming village of Monda sits a beautifully renovated townhouse, completely move-in ready and boasting brand-new windows and flooring. Upon entering, you're greeted by a spacious hall leading into an expansive open-plan living and kitchen area. The unique dual kitchen design offers convenience and easy access to the back of the house. Here, you' Il find a newly remodeled bathroom with a relaxing bathtub and a backdoor leading to a street with parking options. A clever laundry area and storage space have been thoughtfully integrated beneath the stairs. Ascend to the first floor and discover a tranquil bedroom towards the rear of the house, featuring direct access to one of the home's delightful roof terraces, where you can bask in stunning views of the enchanting castle. Descending the stairs at the front of the house, you' II encounter another staircase leading to the second level, where you' Il find three generously sized bedrooms. Two of these bedrooms have charming French balconies while one offers direct access to the property's other two roof terraces and a charming patio on the ground level. This floor also features a tastefully renovated bathroom with a refreshing shower. Every window in this meticulously maintained townhouse has been replaced with brand-new, double-glazed units, ensuring energy efficiency and comfort. The expansive roof terraces provide ample space for relaxation and entertainment, while offering panoramic vistas of the picturesque village. With its four bedrooms, two bathrooms, two kitchens, ample storage, and welcoming living space, this townhome is a true gem, ready to provide its new owners with a comfortable and stylish living experience.