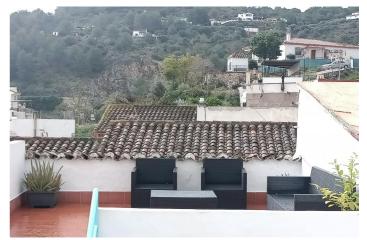

## Malaga Inland, Monda

In the charming village of Monda sits a beautifully renovated townhouse, completely move-in ready and boasting brand-new windows and flooring. Upon entering, you're greeted by a spacious hall leading into an expansive open-plan living and kitchen area. The unique dual kitchen design offers convenience and easy access to the back of the house. Here, you' Il find a newly remodeled bathroom with a relaxing bathtub and a backdoor leading to a street with parking options. A clever laundry area and storage space have been thoughtfully integrated beneath the stairs. Ascend to the first floor and discover a tranquil bedroom towards the rear of the house, featuring direct access to one of the home's delightful roof terraces, where you can bask in stunning views of the enchanting castle. Descending the stairs at the front of the house, you' II encounter another staircase leading to the second level, where you' Il find three generously sized bedrooms. Two of these bedrooms have charming French balconies while one offers direct access to the property's other two roof terraces and a charming patio on the ground level. This floor also features a tastefully renovated bathroom with a refreshing shower. Every window in this meticulously maintained townhouse has been replaced with brand-new, double-glazed units, ensuring energy efficiency and comfort. The expansive roof terraces provide ample space for relaxation and entertainment, while offering panoramic vistas of the picturesque village. With its four bedrooms, two bathrooms, two kitchens, ample storage, and welcoming living space, this townhome is a true gem, ready to provide its new owners with a comfortable and stylish living experience.