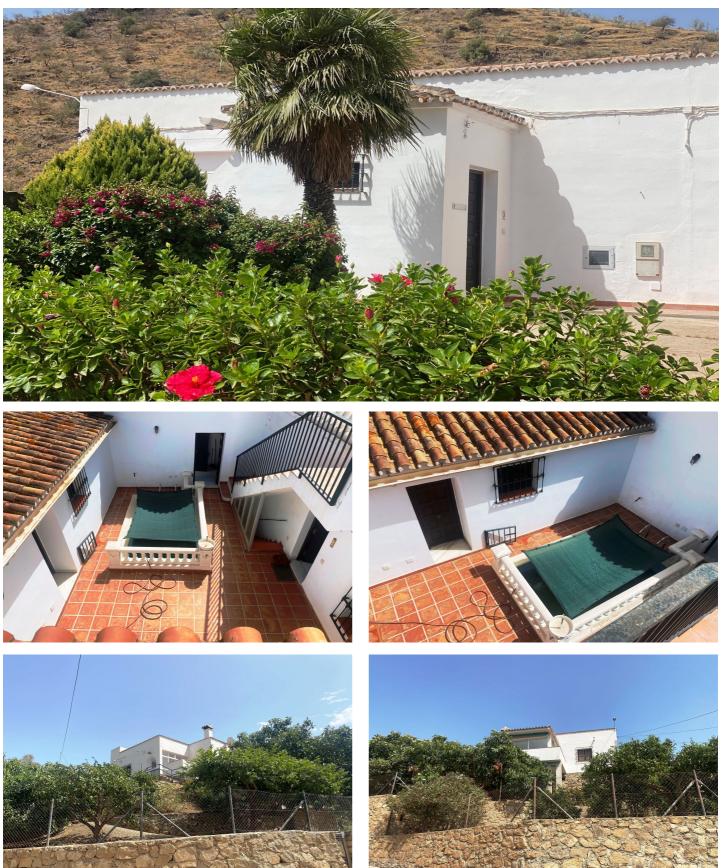

## Axarquía, La Viñuela

This semidetached villa is located in a hamlet near the village of Viñuela, only a few minutes drive from the village and around 20 minutes drive to the coast. The house is very private and has lots of garden/terrace areas.

From the front door you enter the typical Andalucian courtyard with a pool and house is distributed around this. There are two access doors from here, one leading to one bedroom, bathroom, wc and kitchen area, and on the other side, the door leads to the living room, dining room, glazed terrace, another terrace that leads to the gardens, bathroom and the other double bedroom with terrace. From this same courtyard you can access the large roof terrace.

The plot has many fruit trees, and it is fully fenced with a surrounding stone wall. Large garage situated at the front of the property by the front door. There is also a basement currently used as a bodega.