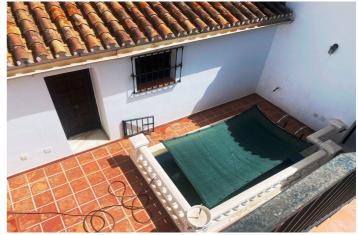

From the front door you enter the typical Andalucian courtyard with a pool and house is distributed around this. There are two access doors from here, one leading to one bedroom, bathroom, we and kitchen area, and on the other side, the door leads to the living room, dining room, glazed terrace, another terrace that leads to the gardens, bathroom and the other double bedroom with terrace. From this same courtyard you can access the large roof terrace.