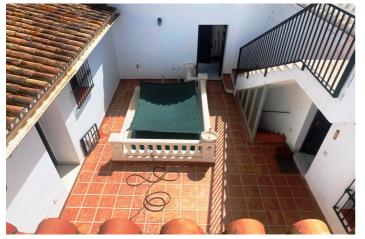

From the front door you enter the typical Andalucian courtyard with a pool and house is distributed around this. There are two access doors from here, one leading to one bedroom, bathroom, we and kitchen area, and on the other side, the door leads to the living room, dining room, glazed terrace, another terrace that leads to the gardens, bathroom and the other double bedroom with terrace. From this same courtyard you can access the large roof terrace.