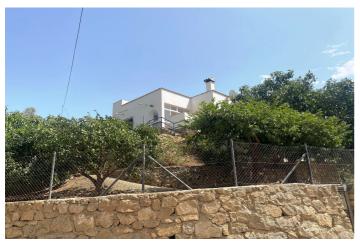

## Axarquía, La Viñuela

This semidetached villa is located in a hamlet near the village of Viñuela, only a few minutes drive from the village and around 20 minutes drive to the coast. The house is very private and has lots of garden/terrace areas.

The plot has many fruit trees, and it is fully fenced with a surrounding stone wall. Large garage situated at the front of the property by the front door. There is also a basement currently used as a bodega.