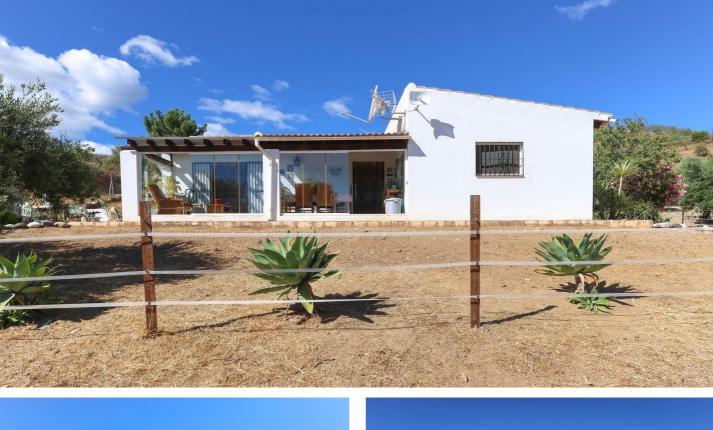

## Malaga Inland, Tolox

**Detached Finca with Stables** 

- . Beautiful Land
- . Stunning Views
- . Off Grid
- . OCA License for 2 horses

Welcome to this Off Grid property in the hills of Tolox. This property sits in an idylic location with the most beautiful views of the mountains and countryside.

A shaded porch sits to the front of the property with glass curtains making this a lovely conservatory, a perfect spot to sit, read a book and enjoy those vistas. The lounge with wood burning stove and wooden vaulted ceilings feels very welcoming with feature brick work adding character to this room. An archway opens to the kitchen, again very authentic with traditional curtaining giving this property a real spanish feel. The property has 2 double bedrooms and a bathroom.