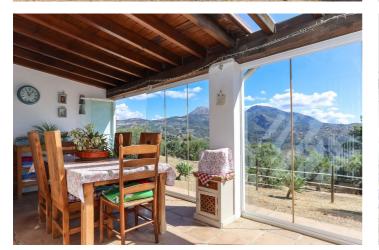

A shaded porch sits to the front of the property with glass curtains making this a lovely conservatory, a perfect spot to sit, read a book and enjoy those vistas. The lounge with wood burning stove and wooden vaulted ceilings feels very welcoming with feature brick work adding character to this room. An archway opens to the kitchen, again very authentic with traditional curtaining giving this property a real spanish feel. The property has 2 double bedrooms and a bathroom.