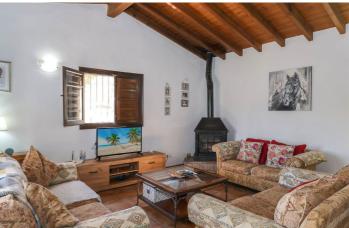

A shaded porch sits to the front of the property with glass curtains making this a lovely conservatory, a perfect spot to sit, read a book and enjoy those vistas. The lounge with wood burning stove and wooden vaulted ceilings feels very welcoming with feature brick work adding character to this room. An archway opens to the kitchen, again very authentic with traditional curtaining giving this property a real spanish feel. The property has 2 double bedrooms and a bathroom.