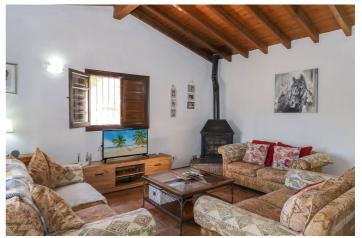

A shaded porch sits to the front of the property with glass curtains making this a lovely conservatory, a perfect spot to sit, read a book and enjoy those vistas. The lounge with wood burning stove and wooden vaulted ceilings feels very welcoming with feature brick work adding character to this room. An archway opens to the kitchen, again very authentic with traditional curtaining giving this property a real spanish feel. The property has 2 double bedrooms and a bathroom.