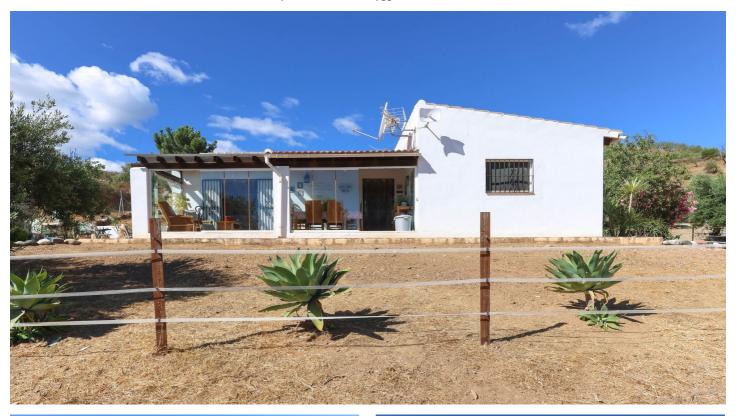

## Malaga Inland, Tolox

**Detached Finca with Stables** 

- . Beautiful Land
- . Stunning Views
- . Off Grid
- . OCA License for 2 horses

Welcome to this Off Grid property in the hills of Tolox. This property sits in an idylic location with the most beautiful views of the mountains and countryside.

**Property Details:** 

Access:

As you can imagine when you enter the property you are immediately blow away with the views. The property feels tranquil and calm with flat land that has been divided into paddocks, it is quite rare to find flat land when you are in the hills. To the left you will see 2 stables and a storage room. An OCA License for 2 horses is in place.

A shaded porch sits to the front of the property with glass curtains making this a lovely conservatory, a perfect spot to sit, read a book and enjoy those vistas. The lounge with wood burning stove and wooden vaulted ceilings feels very welcoming with feature brick work adding character to this room. An archway opens to the kitchen, again very authentic with traditional curtaining giving this property a real spanish feel. The property has 2 double bedrooms and a bathroom.