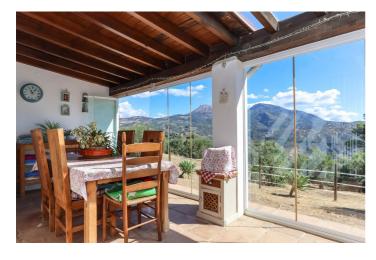

A shaded porch sits to the front of the property with glass curtains making this a lovely conservatory, a perfect spot to sit, read a book and enjoy those vistas. The lounge with wood burning stove and wooden vaulted ceilings feels very welcoming with feature brick work adding character to this room. An archway opens to the kitchen, again very authentic with traditional curtaining giving this property a real spanish feel. The property has 2 double bedrooms and a bathroom.

| Outdoor area and Land: |  |
|------------------------|--|
| Flat and slopping.     |  |
|                        |  |
| Views:                 |  |
| Panoramic              |  |

Concrete and track. The track down to the property is a little steep.