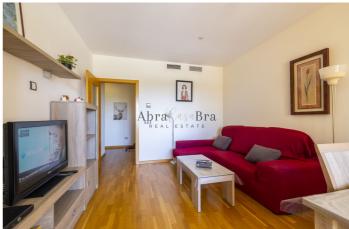

Measuring 80m2 with a 9m2 sun-drenched terrace with awning, this apartment exudes contemporary elegance. It has been perfectly maintained and is offered fully furnished with brand new furniture.

Upon entering the apartment, you enter an inviting entrance hall leading to the spacious living room with laminate parquet flooring. The adjacent fully equipped kitchen is ideal for cooking enthusiasts.