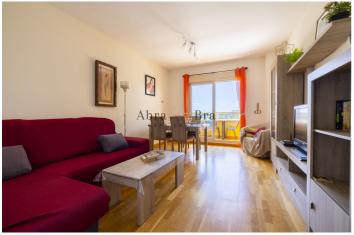

Measuring 80m2 with a 9m2 sun-drenched terrace with awning, this apartment exudes contemporary elegance. It has been perfectly maintained and is offered fully furnished with brand new furniture.

Upon entering the apartment, you enter an inviting entrance hall leading to the spacious living room with laminate parquet flooring. The adjacent fully equipped kitchen is ideal for cooking enthusiasts.