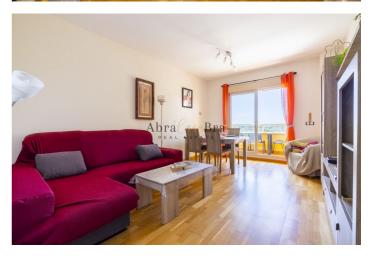

Measuring 80m2 with a 9m2 sun-drenched terrace with awning, this apartment exudes contemporary elegance. It has been perfectly maintained and is offered fully furnished with brand new furniture.

Upon entering the apartment, you enter an inviting entrance hall leading to the spacious living room with laminate parquet flooring. The adjacent fully equipped kitchen is ideal for cooking enthusiasts.

With two bedrooms and two bathrooms, there is ample space for family and guests. Enjoy the comfort of double glazing, shutters and built-in air conditioning in the living room for the perfect indoor climate all year round.