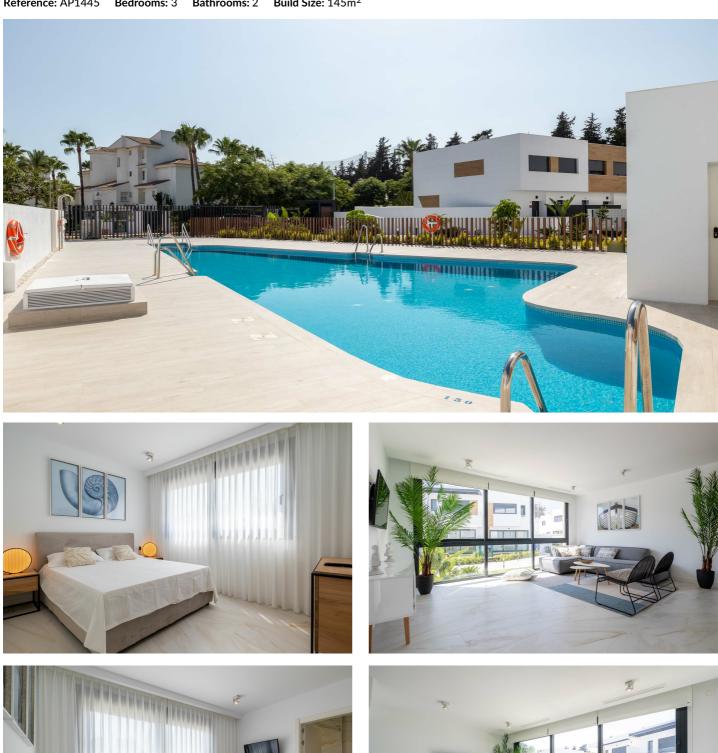

## Costa del Sol, Marbella

This is a stunning development of only 24 modern townhouses located in the heart of the coveted golf valley of Nueva Andalucia, Marbella. This gated community boasts the ultimate in luxury living and offers a perfect combination of tranquil surroundings and convenient amenities. The spacious living room is designed with modern and comfortable furnishings, perfect for entertaining guests or spending quality time with loved ones. The fully equipped kitchen features high-quality appliances and ample storage space for all your culinary needs. The independent air conditioning system ensures a comfortable temperature in every room of the house, creating an oasis of coolness during the hot summer months.

This beautiful townhouse has three spacious bedrooms, two well-appointed bathrooms, and an additional guest toilet, providing ample space for family and friends. Large laundry area and nice terrace / patio for more comfort. This property include one private garage spaces located in the underground communal parking area, providing added security and convenience.

## Features:

Features Near Transport Setting Close To Golf Close To Shops Close To Schools Parking Underground Orientation West Pool Communal Climate Control Air Conditioning Garden Communal