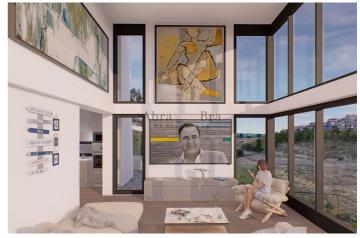

These designer homes were designed by architect Javier Gámez,

featuring well-studied divisions, flat roofs, corners with sloping walls, double-height living rooms and large windows. An unusual and avant-garde design that sets them apart from the rest.

The houses are built in stages, adapted to the sloping slope of the site, maximising sea views.

Street level: Uncovered carport and covered garage of 30m<sup>2</sup>.

Level -1: Main house with double-height living room, American kitchen, 2 bedrooms and 2 bathrooms.