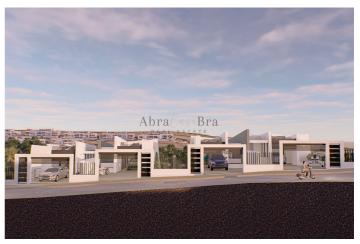

## Costa del Sol East, Valle-Niza

New promotion of 4 semi-detached single-family houses located in the Niza Beach urbanisation, Valle-Niza, Torre del Mar.

Thanks to a good connection to the A7 motorway, Málaga City is 30 minutes and 35 minutes from Málaga airport.

These designer homes were designed by architect Javier Gámez,

featuring well-studied divisions, flat roofs, corners with sloping walls, double-height living rooms and large windows. An unusual and avant-garde design that sets them apart from the rest.

The properties are located in a cul-de-sac, ideal for more privacy, is 750 metres from the beach, facing the sea, southwest.

Plots of 309m<sup>2</sup>, 330m<sup>2</sup>, 412m<sup>2</sup> and 360m<sup>2</sup>. Built-up areas of the houses are all 150m<sup>2</sup>.

The houses are built in stages, adapted to the sloping slope of the site, maximising sea views.

Street level: Uncovered carport and covered garage of 30m<sup>2</sup>.

Level -1: Main house with double-height living room, American kitchen, 2 bedrooms and 2 bathrooms.