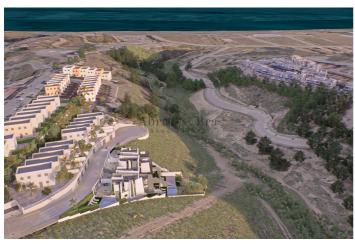

## Costa del Sol East, Valle-Niza

New promotion of 4 semi-detached single-family houses located in the Niza Beach urbanisation, Valle-Niza, Torre del Mar.

Thanks to a good connection to the A7 motorway, Málaga City is 30 minutes and 35 minutes from Málaga airport.

The properties are located in a cul-de-sac, ideal for more privacy, is 750 metres from the beach, facing the sea, southwest.

Plots of 309m<sup>2</sup>, 330m<sup>2</sup>, 412m<sup>2</sup> and 360m<sup>2</sup>. Built-up areas of the houses are all 150m<sup>2</sup>.