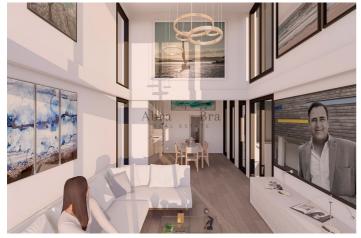

These designer homes were designed by architect Javier Gámez,

featuring well-studied divisions, flat roofs, corners with sloping walls, double-height living rooms and large windows. An unusual and avant-garde design that sets them apart from the rest.

The houses are built in stages, adapted to the sloping slope of the site, maximising sea views.

Street level: Uncovered carport and covered garage of 30m<sup>2</sup>.

Level -1: Main house with double-height living room, American kitchen, 2 bedrooms and 2 bathrooms.