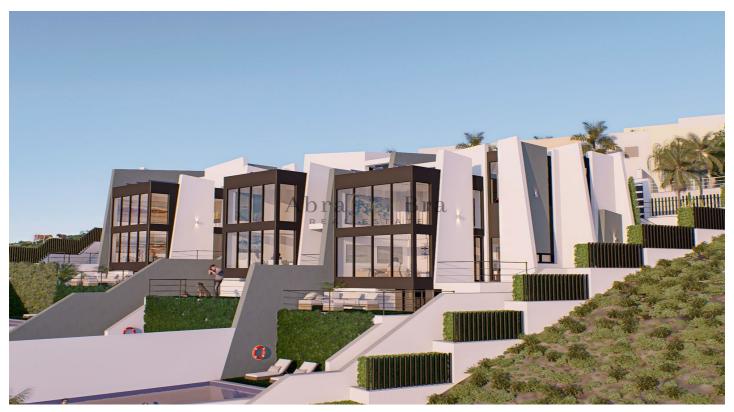

## Costa del Sol East, Valle-Niza

New promotion of 4 semi-detached single-family houses located in the Niza Beach urbanisation, Valle-Niza, Torre del Mar.

Thanks to a good connection to the A7 motorway, Málaga City is 30 minutes and 35 minutes from Málaga airport.

These designer homes were designed by architect Javier Gámez,

featuring well-studied divisions, flat roofs, corners with sloping walls, double-height living rooms and large windows. An unusual and avant-garde design that sets them apart from the rest.

The properties are located in a cul-de-sac, ideal for more privacy, is 750 metres from the beach, facing the sea, southwest.

Plots of 309m<sup>2</sup>, 330m<sup>2</sup>, 412m<sup>2</sup> and 360m<sup>2</sup>. Built-up areas of the houses are all 150m<sup>2</sup>.

The houses are built in stages, adapted to the sloping slope of the site, maximising sea views.

Street level: Uncovered carport and covered garage of 30m<sup>2</sup>.

Level -1: Main house with double-height living room, American kitchen, 2 bedrooms and 2 bathrooms.