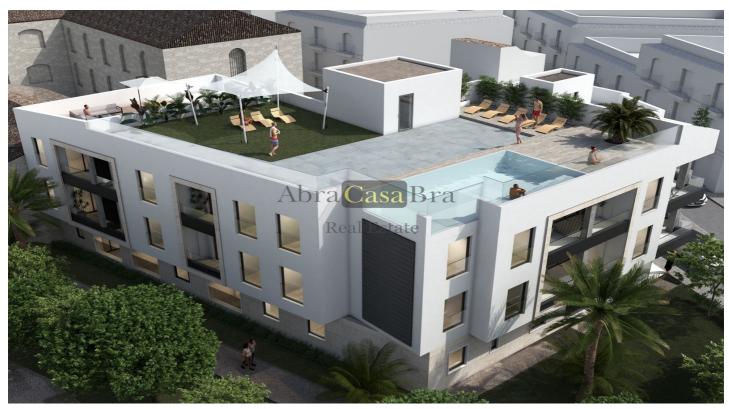

## Costa del Sol East, Nerja

Residence Olea Nerja

Exclusive development with 16 flats, commercial spaces, storage areas and 30 parking spaces.

Located at the eastern tip of the Costa del Sol, Nerja has kilometres of sandy beaches with activities such as water-skiing, diving and sailing.

Each flat has a fully equipped kitchen and a living room with dining area.

Every flat has 2 bedrooms and 2 bathrooms, including the master bedroom with ensuite bathroom.

There is a communal roof terrace with swimming pool and solarium where you can enjoy fantastic views over the city.