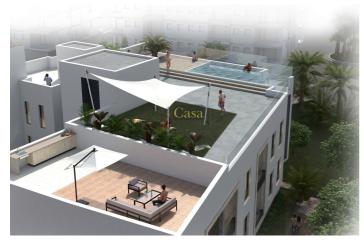

Each flat has a fully equipped kitchen and a living room with dining area.

Every flat has 2 bedrooms and 2 bathrooms, including the master bedroom with ensuite bathroom.

There is a communal roof terrace with swimming pool and solarium where you can enjoy fantastic views over the city.