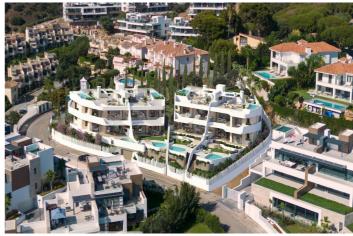

## Costa del Sol, Marbella

An exclusive luxury complex consisting of 8 flats, in the best area of the Costa del Sol, with sea views.

Its southwest orientation guarantees the best sun exposure and spectacular panoramic views, we have taken care of every detail with an innovative design, a privileged location, just 5 minutes from the spectacular dunes of Artola, for golf lovers you can enjoy the golf course of Cabo Pino.

The development is only 15 minutes from Marbella town and 30 minutes from Malaga airport.

**Features:** 

Orientation Views Setting

South West Sea Close To Golf

Panoramic Close To Sea