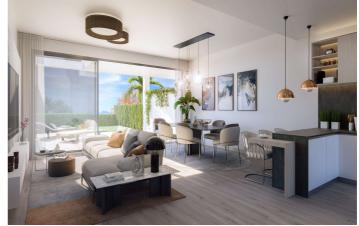

The homes have a total built area ranging from 139 m2 to 145 m2 with basements of 59.40 m2, terraces from 46 m2 to 115 m2, solarium of 46 m2 and private gardens until 328 m2.

Private garages offer parking space for two cars and the communal areas offer swimming pools, padel tennis court and children's play area.