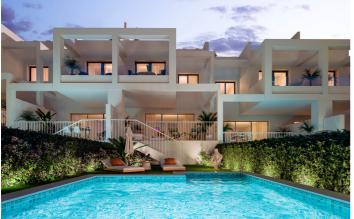

The homes have a total built area ranging from 139 m2 to 145 m2 with basements of 59.40 m2, terraces from 46 m2 to 115 m2, solarium of 46 m2 and private gardens until 328 m2.

Private garages offer parking space for two cars and the communal areas offer swimming pools, padel tennis court and children's play area.