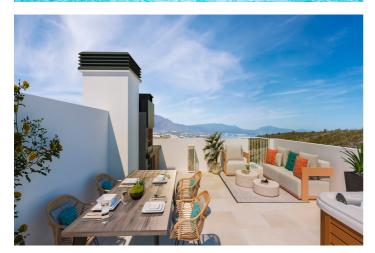

## Costa del Sol, Manilva

Second phase of a fabulous residential development. It comprises 16 townhouses of 3 and 4 bedrooms and is located in Urbanización de Bahía de Las Rocas en Manilva, on the Costa del Sol, Málaga.

You will enjoy the best and most spectacular sea views, stretching to Gibraltar, the Moroccan coastline and Estepona Bay with the best orientation, south – south west and east.

The ideal setting to enjoy the authentic Mediterranean lifestyle.

The homes have a total built area ranging from 139 m2 to 145 m2 with basements of 59.40 m2, terraces from 46 m2 to 115 m2, solarium of 46 m2 and private gardens until 328 m2.

Private garages offer parking space for two cars and the communal areas offer swimming pools, padel tennis court and children's play area.