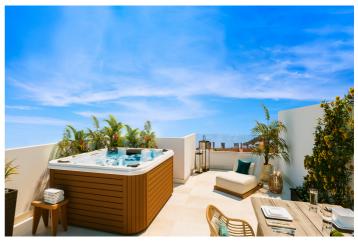

The homes have a total built area ranging from 139 m2 to 145 m2 with basements of 59.40 m2, terraces from 46 m2 to 115 m2, solarium of 46 m2 and private gardens until 328 m2.

Private garages offer parking space for two cars and the communal areas offer swimming pools, padel tennis court and children's play area.