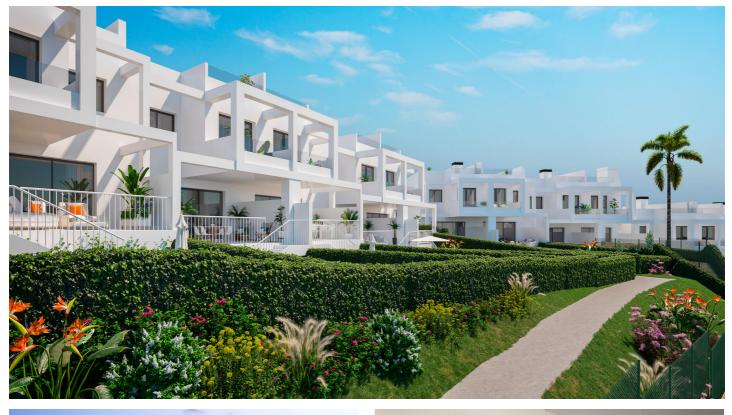

## Costa del Sol, Manilva

Second phase of a fabulous residential development. It comprises 16 townhouses of 3 and 4 bedrooms and is located in Urbanización de Bahía de Las Rocas en Manilva, on the Costa del Sol, Málaga.

You will enjoy the best and most spectacular sea views, stretching to Gibraltar, the Moroccan coastline and Estepona Bay with the best orientation, south – south west and east.

The ideal setting to enjoy the authentic Mediterranean lifestyle.

The homes have a total built area ranging from 139 m2 to 145 m2 with basements of 59.40 m2, terraces from 46 m2 to 115 m2, solarium of 46 m2 and private gardens until 328 m2.

Private garages offer parking space for two cars and the communal areas offer swimming pools, padel tennis court and children's play area.