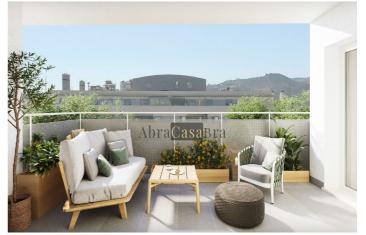

This modern flat is on the 2nd floor, the kitchen is equipped with hob, electric oven, extractor fan and granite worktop. The spacious living room with dining area gives access to the south-facing terrace.

There are 2 bedrooms and 2 bathrooms, the master bedroom is with ensuite bathroom and also opens onto the terrace. Parking and storage are included.

In accordance with the Junta de Andalucía 2182005 of 11 October, clients are informed that the price excludes 10% VAT, property registration and notary fees.