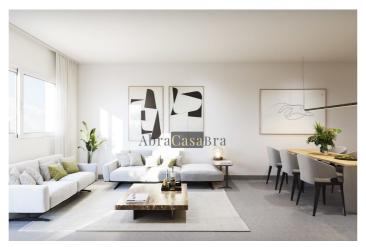

This modern flat is on the 2nd floor, the kitchen is equipped with hob, electric oven, extractor fan and granite worktop. The spacious living room with dining area gives access to the south-facing terrace.