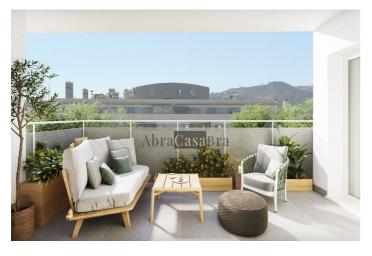

This flat is on the 1st floor, there is an open plan kitchen and bright living room with dining area. The bedroom is with ensuite bathroom.

From the living room and bedroom you have access to the terrace which is partly covered.