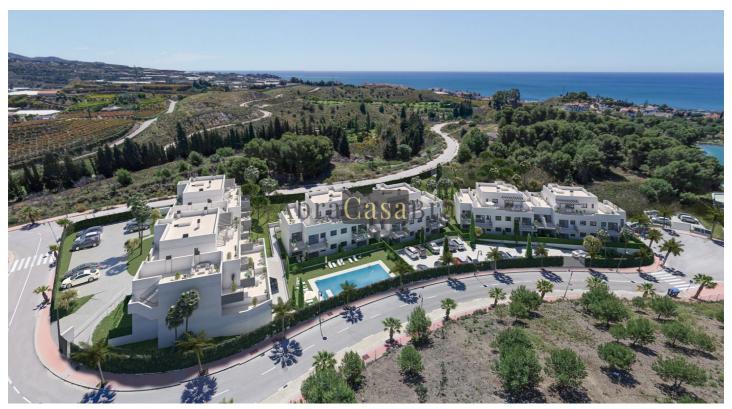

## Costa del Sol East, Caleta de Vélez

Unique new development in Caleta de Velez (Velez-Malaga municipality) adjacent to the Baviera Golf Club. Just a few minutes from the beach, the charming marina of Caleta de Velez and all the amenities that Caleta de Velez, Algarrobo Costa and Torre del Mar have to offer. Only 30 minutes from Malaga International Airport and with very easy access to the A-7 motorway.

This modern complex comprises 154 apartments of 2 and 3 bedrooms, all with private parking and storage. A preinstallation is provided for electric vehicle charging in accordance with BT 52 regulations (ITC). These apartments are available from 178,000€.

The communal areas offer an exclusive swimming pool surrounded by landscaped gardens, a gym and a gourmet social area.

We would like to make an appointment with you to visit these beautiful apartments.