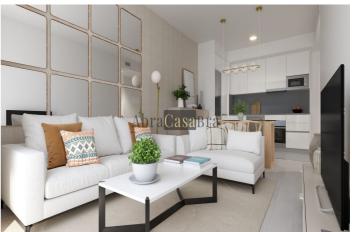

A fully equipped kitchen and air conditioning/heating is an additional cost of around €7,000 excluding VAT.

The development has spectacular views of the Mediterranean, the golf course or the mountains, depending on the orientation of the flat.