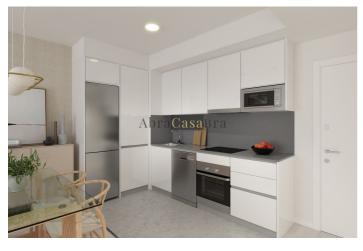

A fully equipped kitchen and air conditioning/heating is an additional cost of around €7,000 excluding VAT.

The development has spectacular views of the Mediterranean, the golf course or the mountains, depending on the orientation of the flat.