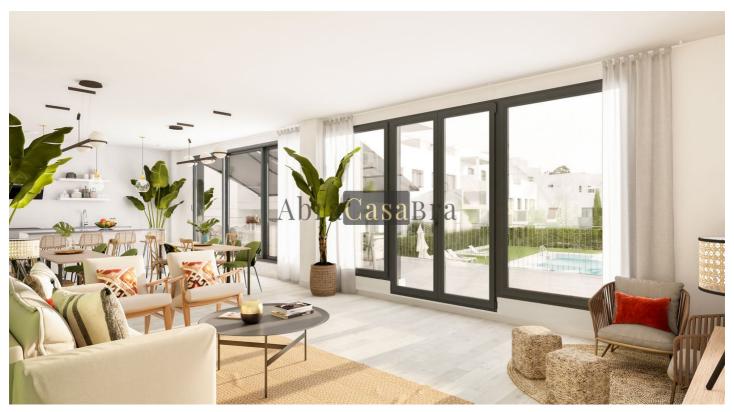

A fully equipped kitchen and air conditioning/heating is an additional cost of around €7,000 excluding VAT.

The development has spectacular views of the Mediterranean, the golf course or the mountains, depending on the orientation of the flat.

The communal areas offer an exclusive swimming pool surrounded by landscaped gardens, a gym and a gourmet social area.

We would like to make an appointment with you to visit these beautiful apartments.