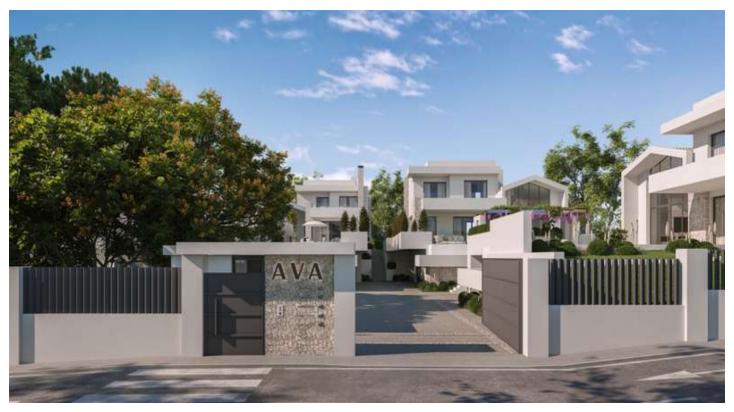

## Magnificent villas in the area of Altavista, between San Pedro de Alcántara and Guadalmina Alta

2,350,000 -2,575,000 €

Reference: AP1461 Bedrooms: 5 Bathrooms: 4 Plot Size:  $508m^2 - 722m^2$  Build Size:  $440m^2 - 494m^2$  Terrace:  $209m^2 - 258m^2$ 

## Costa del Sol, San Pedro de Alcántara

This is an exclusive boutique collection of five brand-new detached and semi-detached homes that seamlessly blend luxury with nature. Every home is an example of sustainable living, effectively combining luxurious style with environmentally friendly architecture. Take in the serenity and tranquilly of the lush landscaping that surround each home, creating a personal haven that fosters an emotional connection with nature.