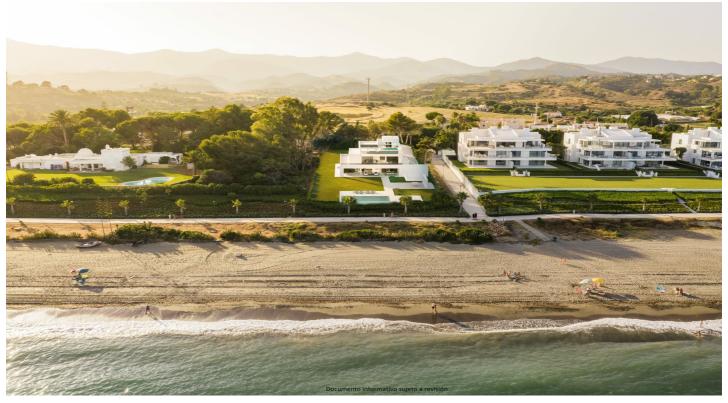

## Costa del Sol, Estepona (Town)

Front line beach location, is set on the best plot of land at the very front line of the Mediterranean Sea between Marbella and Estepona.

Set on a 3.000 m2 plot of land with more than 35 metres of frontage to the beach, counts with a total built area of more than 1.349 m2 surrounded by more than 1.640 m2 of gardens.

South facing, with complete privacy, the interior is full of light and views. The shape of the villa has been designed to achieve the maximum frontage to the sea to emphasize the endless views.

The plot is completely gated and private and enjoys direct access to the promenade and the beach.

Impressive gardens with modern style and Mediterranean essence surround it, most of these gardens are spread between the villa and the sea like a large green meadow. A new concept of overflow swimming pool lies in the southern part of the gardens, on a complete front-line beach position, this pool is run by salt chlorination system. The infinity side of the pool gives the final touch, allowing an amazing visual integration of both waters, the pool one with the sea one. Is the result of the perfect integration between location, design, quality, views, space, privacy, an artistic architecture and much more.