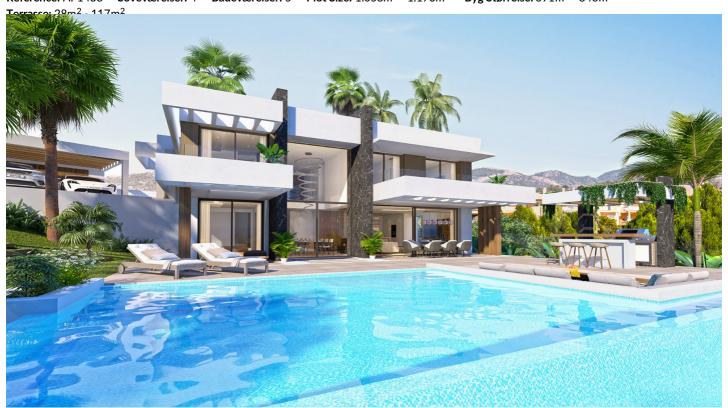

## Costa del Sol, Estepona (Town)

This is a luxury development of 11 exclusive villas, set in a secure gated golf and country club estate. These fabulous homes are situated in a prime location, front line to the La Resina Golf Course.

Each villa has been meticulously designed blending contemporary architecture with sleek, modern interiors and smart, open layouts. You are guaranteed to enjoy wonderful views of the Mediterranean Sea thanks to the elevated position and vast glazed facades.

Set on 2 floors, these spacious villas have double height ceilings in the living room, enhancing the sensation of space and light. The clever use of glass ensures that views across the garden and out towards the horizon are always free from obstruction.