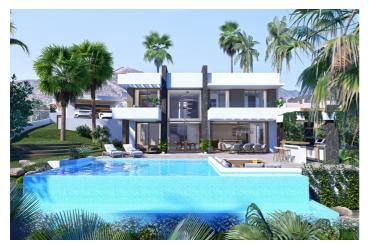

## Costa del Sol, Estepona (Town)

This is a luxury development of 11 exclusive villas, set in a secure gated golf and country club estate. These fabulous homes are situated in a prime location, front line to the La Resina Golf Course.

Each villa has been meticulously designed blending contemporary architecture with sleek, modern interiors and smart, open layouts. You are guaranteed to enjoy wonderful views of the Mediterranean Sea thanks to the elevated position and vast glazed facades.

Set on 2 floors, these spacious villas have double height ceilings in the living room, enhancing the sensation of space and light. The clever use of glass ensures that views across the garden and out towards the horizon are always free from obstruction.