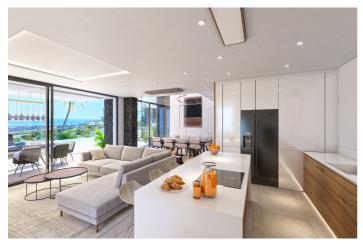

This development has been designed to maximise indoor-outdoor living. Natural light floods through every corner of the property and each living space has been carefully crafted to seamlessly flow from the stylish interior to the immense exterior terraces.

Set on 2 floors, these spacious villas have double height ceilings in the living room, enhancing the sensation of space and light. The clever use of glass ensures that views across the garden and out towards the horizon are always free from obstruction.