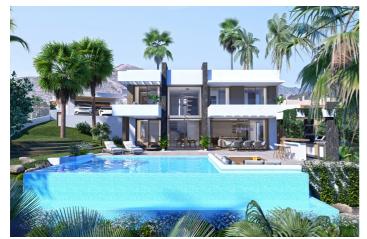

## Costa del Sol, Estepona (Town)

This is a luxury development of 11 exclusive villas, set in a secure gated golf and country club estate. These fabulous homes are situated in a prime location, front line to the La Resina Golf Course.

Each villa has been meticulously designed blending contemporary architecture with sleek, modern interiors and smart, open layouts. You are guaranteed to enjoy wonderful views of the Mediterranean Sea thanks to the elevated position and vast glazed facades.

Set on 2 floors, these spacious villas have double height ceilings in the living room, enhancing the sensation of space and light. The clever use of glass ensures that views across the garden and out towards the horizon are always free from obstruction.