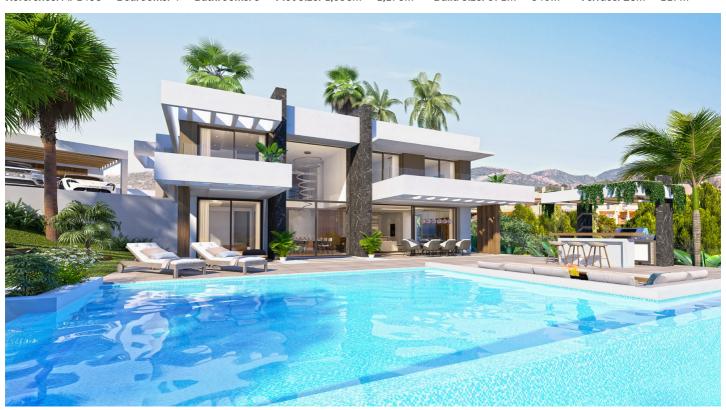

## Costa del Sol, Estepona (Town)

This is a luxury development of 11 exclusive villas, set in a secure gated golf and country club estate. These fabulous homes are situated in a prime location, front line to the La Resina Golf Course.

Each villa has been meticulously designed blending contemporary architecture with sleek, modern interiors and smart, open layouts. You are guaranteed to enjoy wonderful views of the Mediterranean Sea thanks to the elevated position and vast glazed facades.

Set on 2 floors, these spacious villas have double height ceilings in the living room, enhancing the sensation of space and light. The clever use of glass ensures that views across the garden and out towards the horizon are always free from obstruction.