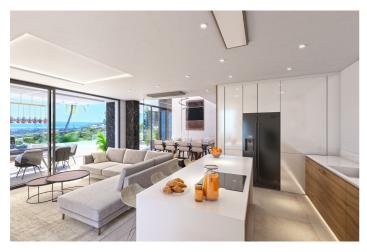

Each villa has been meticulously designed blending contemporary architecture with sleek, modern interiors and smart, open layouts. You are guaranteed to enjoy wonderful views of the Mediterranean Sea thanks to the elevated position and vast glazed facades.

This development has been designed to maximise indoor-outdoor living. Natural light floods through every corner of the property and each living space has been carefully crafted to seamlessly flow from the stylish interior to the immense exterior terraces.

Set on 2 floors, these spacious villas have double height ceilings in the living room, enhancing the sensation of space and light. The clever use of glass ensures that views across the garden and out towards the horizon are always free from obstruction.