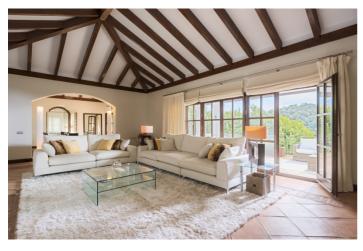

On the entrance level there is a cosy and comfortable lounge warmed by a fireplace, a TV room, an adjoining dining area, an elegant fully equipped kitchen with a breakfast bar and access to the terrace and 4 bedrooms, two of them with outside terraces and panoramic mountain views and partial sea views.