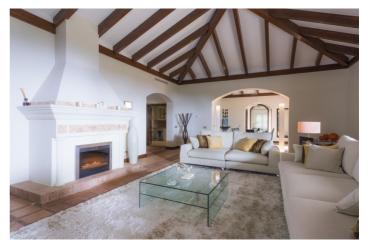

On the entrance level there is a cosy and comfortable lounge warmed by a fireplace, a TV room, an adjoining dining area, an elegant fully equipped kitchen with a breakfast bar and access to the terrace and 4 bedrooms, two of them with outside terraces and panoramic mountain views and partial sea views.

## **Features:**

**Climate Control** Fireplace

Views Sea Mountain **Setting**Close To Golf