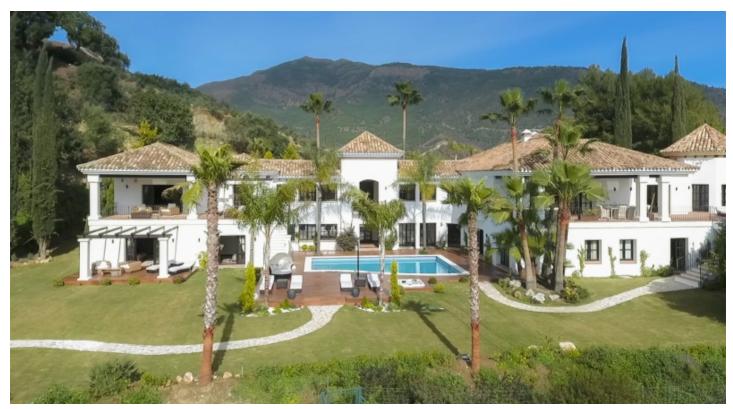

## Luxury villa with spectacular mountain views nestled in La Zagaleta Golf & Country Club

3,700,000 €

Reference: AP1205 Bedrooms: 6 Bathrooms: 6 Plot Size: 5,891m<sup>2</sup> Build Size: 995m<sup>2</sup>

## Costa del Sol, Benahavís (town)

This beautiful villa with spectacular mountain views, is situated in the peaceful location of La Zagaleta Golf & Country Club, an exclusive and secure residential estate with two 18-hole golf course, equestrian centre, heliport and a variety of sporting facilities as well as red carpet services for its residents. Access to the estate is guarded 24 hours a day.

The property is nestled in a plot of 5.891 m<sup>2</sup> with 1.020m<sup>2</sup> built and it's distributed in two storeys plus basement

The villa's imposing entrance leads to an elegant foyer with a sweeping staircase, descending to the garden level which includes a cinema, gymnasium, spa area with massage room, sauna and two bedrooms that offer access to a large private terrace with wooden floors and open views to the lovely garden and pool.

Outside, the garden with jacuzzi, large swimming pool and gazebo is perfectly designed for both entertainment and enjoyment also large driveway with carport and a 3 car garage.