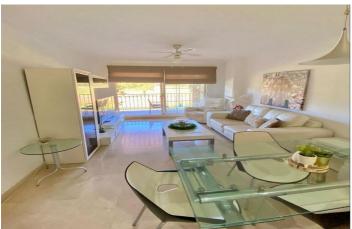

#### THE PHOTOS ARE OF ANOTHER PROPERTY THAT IS IN THE SAME COMPLEX

Elegant penthouse located frontline golf with southeast orientation, offering stunning views of the countryside, courtyard, garden, golf course, mountains, and pool. This furnished property features a fully fitted kitchen, marble floors, and bathrooms. It includes fitted wardrobes, an en suite bathroom, and electric central heating. The community provides a communal pool, children's pool, and landscaped gardens. Additional amenities include a garage, lift, and video entry system. This penthouse is conveniently located near schools, restaurants, transport, and tennis facilities, ensuring a comfortable and luxurious lifestyle. Automatic entrance and walking distance to all essential amenities complete this exceptional property.