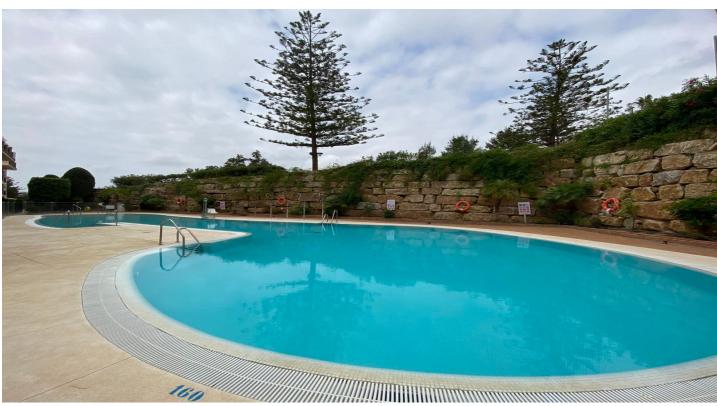

#### THE PHOTOS ARE OF ANOTHER PROPERTY THAT IS IN THE SAME COMPLEX

Elegant penthouse located frontline golf with southeast orientation, offering stunning views of the countryside, courtyard, garden, golf course, mountains, and pool. This furnished property features a fully fitted kitchen, marble floors, and bathrooms. It includes fitted wardrobes, an en suite bathroom, and electric central heating. The community provides a communal pool, children's pool, and landscaped gardens. Additional amenities include a garage, lift, and video entry system. This penthouse is conveniently located near schools, restaurants, transport, and tennis facilities, ensuring a comfortable and luxurious lifestyle. Automatic entrance and walking distance to all essential amenities complete this exceptional property.

**Orientation** South East

**Setting** Frontline Golf

Kitchen Fully Fitted Parking Garage Climate Control Hot A/C

**Pool** Communal Children`s Pool

Garden Communal