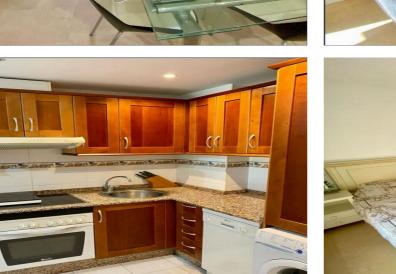

#### THE PHOTOS ARE OF ANOTHER PROPERTY THAT IS IN THE SAME COMPLEX

Elegant penthouse located frontline golf with southeast orientation, offering stunning views of the countryside, courtyard, garden, golf course, mountains, and pool. This furnished property features a fully fitted kitchen, marble floors, and bathrooms. It includes fitted wardrobes, an en suite bathroom, and electric central heating. The community provides a communal pool, children's pool, and landscaped gardens. Additional amenities include a garage, lift, and video entry system. This penthouse is conveniently located near schools, restaurants, transport, and tennis facilities, ensuring a comfortable and luxurious lifestyle. Automatic entrance and walking distance to all essential amenities complete this exceptional property.