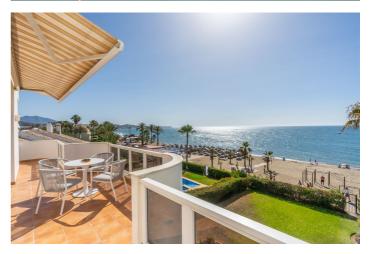

## Costa del Sol, La Cala

The best frontline beach penthouse for sale in La Cala de Mijas. This beautifully renovated 3 bedroom 2 bath duplex penthouse has fantastic beach and sea views from both the wraparound lounge terrace and also from the unique upper terrace which is private for the master bedroom. The current owners have meticulously renovated this stunning penthouse, including making the lounge and kitchen area open plan. This means both areas are flooded with natural light from the large patio doors that lead out to the main terrace. From this terrace you have engrossing views of the communal garden, swimming pool, beach and the sea. On this level you also have two generous guest bedrooms, both with fitted wardrobes, a guest bathroom and a cloakroom. The master bedroom suite is on the upper level, accessed via an attractive internal staircase, comprising of a wonderful en-suite bathroom, dressing room and fabulous bedroom with access to a private terrace, which also has the same amazing views as the lounge terrace below. A private underground parking space and storage room are also included and for your convenience there is lift access to all floors.