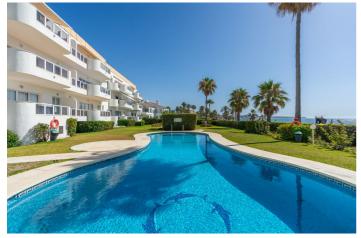

## Costa del Sol, La Cala

The best frontline beach penthouse for sale in La Cala de Mijas. This beautifully renovated 3 bedroom 2 bath duplex penthouse has fantastic beach and sea views from both the wraparound lounge terrace and also from the unique upper terrace which is private for the master bedroom. The current owners have meticulously renovated this stunning penthouse, including making the lounge and kitchen area open plan. This means both areas are flooded with natural light from the large patio doors that lead out to the main terrace. From this terrace you have engrossing views of the communal garden, swimming pool, beach and the sea. On this level you also have two generous guest bedrooms, both with fitted wardrobes, a guest bathroom and a cloakroom. The master bedroom suite is on the upper level, accessed via an attractive internal staircase, comprising of a wonderful en-suite bathroom, dressing room and fabulous bedroom with access to a private terrace, which also has the same amazing views as the lounge terrace below. A private underground parking space and storage room are also included and for your convenience there is lift access to all floors.