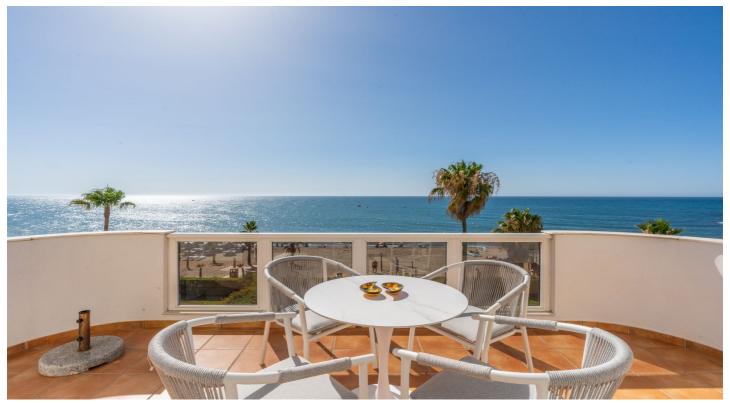

## Costa del Sol, La Cala

The best frontline beach penthouse for sale in La Cala de Mijas. This beautifully renovated 3 bedroom 2 bath duplex penthouse has fantastic beach and sea views from both the wraparound lounge terrace and also from the unique upper terrace which is private for the master bedroom. The current owners have meticulously renovated this stunning penthouse, including making the lounge and kitchen area open plan. This means both areas are flooded with natural light from the large patio doors that lead out to the main terrace. From this terrace you have engrossing views of the communal garden, swimming pool, beach and the sea. On this level you also have two generous guest bedrooms, both with fitted wardrobes, a guest bathroom and a cloakroom. The master bedroom suite is on the upper level, accessed via an attractive internal staircase, comprising of a wonderful en-suite bathroom, dressing room and fabulous bedroom with access to a private terrace, which also has the same amazing views as the lounge terrace below. A private underground parking space and storage room are also included and for your convenience there is lift access to all floors.