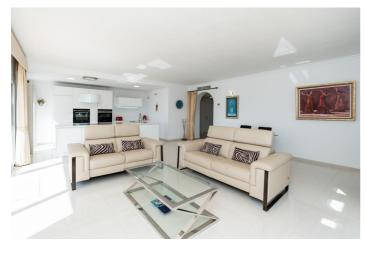

## Costa del Sol, La Cala

The best frontline beach penthouse for sale in La Cala de Mijas. This beautifully renovated 3 bedroom 2 bath duplex penthouse has fantastic beach and sea views from both the wraparound lounge terrace and also from the unique upper terrace which is private for the master bedroom. The current owners have meticulously renovated this stunning penthouse, including making the lounge and kitchen area open plan. This means both areas are flooded with natural light from the large patio doors that lead out to the main terrace. From this terrace you have engrossing views of the communal garden, swimming pool, beach and the sea. On this level you also have two generous guest bedrooms, both with fitted wardrobes, a guest bathroom and a cloakroom. The master bedroom suite is on the upper level, accessed via an attractive internal staircase, comprising of a wonderful en-suite bathroom, dressing room and fabulous bedroom with access to a private terrace, which also has the same amazing views as the lounge terrace below. A private underground parking space and storage room are also included and for your convenience there is lift access to all floors.