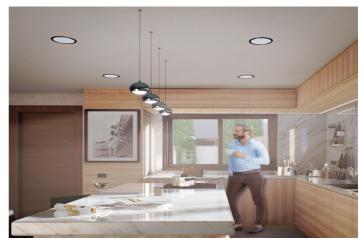

This is a modern and contemporary semi-detached house with a minimalist design creating an abundance of natural light. The property is spread over 2 floors, with an open plan layout on the ground floor creating a spacious living room with a large modern kitchen connected to the dining room and lounge. The large floor-to-ceiling sliding window that overlooks the covered terrace seamlessly blends indoor and outdoor living. Upstairs on the upper floor you will find 3 double bedrooms, the main one with an elegant en-suite bathroom, large dressing room and beautiful views of the Guadalhorce Valley and the garden. There are two further good sized double bedrooms and a family bathroom.