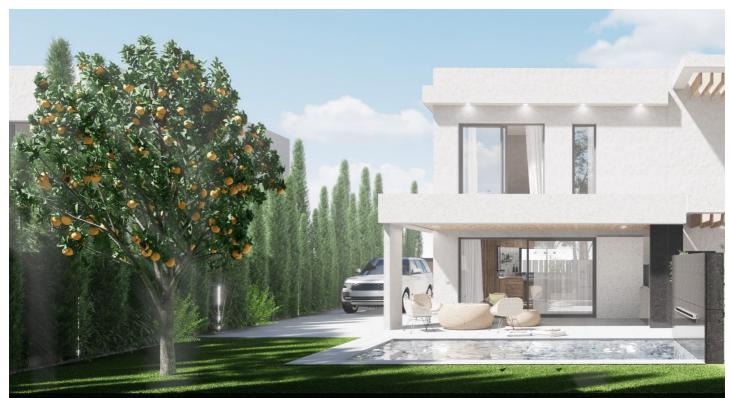

## Malaga Inland, Alhaurín de la Torre

New Development - Delivery in December 2024

Sao Taralpe is a new residential development designed and created from love. The development is for a semi-detached house in Alhaurín de la Torre, located in the beautiful community of Taralpe. The house has a build size of 165m2 built on a 282m2 plot. It is distributed over two floor with 3 bedrooms, 3 bathrooms, covered terrace, private pool, garden, and driveway for 2 cars.

This is a modern and contemporary semi-detached house with a minimalist design creating an abundance of natural light. The property is spread over 2 floors, with an open plan layout on the ground floor creating a spacious living room with a large modern kitchen connected to the dining room and lounge. The large floor-to-ceiling sliding window that overlooks the covered terrace seamlessly blends indoor and outdoor living. Upstairs on the upper floor you will find 3 double bedrooms, the main one with an elegant en-suite bathroom, large dressing room and beautiful views of the Guadalhorce Valley and the garden. There are two further good sized double bedrooms and a family bathroom.

Outside you will find your own private oasis with a relaxing swimming pool, large covered terrace and garden. To the front of the property is a 2 car driveway and a hidden utility area, well designed for washing and additional storage. The property also has solar panels, thermal and acoustic insulation.