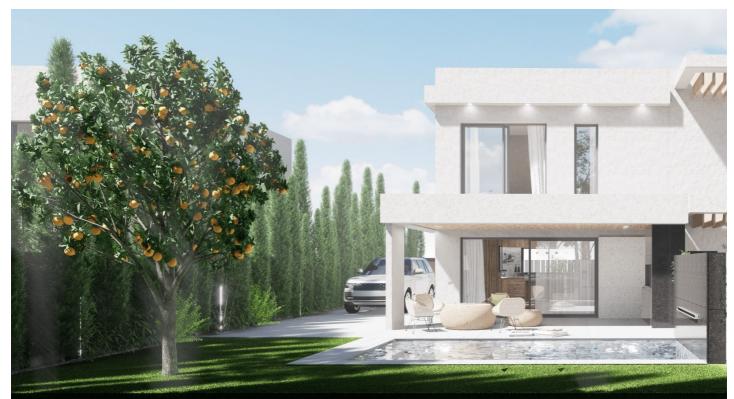

## Malaga Inland, Alhaurín de la Torre

New Development - Delivery in December 2024

Sao Taralpe is a new residential development designed and created from love. The development is for a semi-detached house in Alhaurín de la Torre, located in the beautiful community of Taralpe. The house has a build size of 165m2 built on a 282m2 plot. It is distributed over two floor with 3 bedrooms, 3 bathrooms, covered terrace, private pool, garden, and driveway for 2 cars.

This is a modern and contemporary semi-detached house with a minimalist design creating an abundance of natural light. The property is spread over 2 floors, with an open plan layout on the ground floor creating a spacious living room with a large modern kitchen connected to the dining room and lounge. The large floor-to-ceiling sliding window that overlooks the covered terrace seamlessly blends indoor and outdoor living. Upstairs on the upper floor you will find 3 double bedrooms, the main one with an elegant en-suite bathroom, large dressing room and beautiful views of the Guadalhorce Valley and the garden. There are two further good sized double bedrooms and a family bathroom.

Outside you will find your own private oasis with a relaxing swimming pool, large covered terrace and garden. To the front of the property is a 2 car driveway and a hidden utility area, well designed for washing and additional storage. The property also has solar panels, thermal and acoustic insulation.