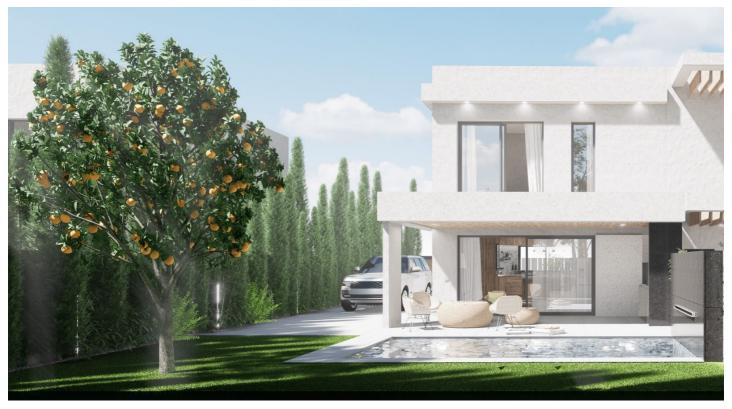

## Malaga Inland, Alhaurín de la Torre

New Development - Delivery in December 2024

Sao Taralpe is a new residential development designed and created from love. The development is for a semi-detached house in Alhaurín de la Torre, located in the beautiful community of Taralpe. The house has a build size of 165m2 built on a 282m2 plot. It is distributed over two floor with 3 bedrooms, 3 bathrooms, covered terrace, private pool, garden, and driveway for 2 cars.

This is a modern and contemporary semi-detached house with a minimalist design creating an abundance of natural light. The property is spread over 2 floors, with an open plan layout on the ground floor creating a spacious living room with a large modern kitchen connected to the dining room and lounge. The large floor-to-ceiling sliding window that overlooks the covered terrace seamlessly blends indoor and outdoor living. Upstairs on the upper floor you will find 3 double bedrooms, the main one with an elegant en-suite bathroom, large dressing room and beautiful views of the Guadalhorce Valley and the garden. There are two further good sized double bedrooms and a family bathroom.

Outside you will find your own private oasis with a relaxing swimming pool, large covered terrace and garden. To the front of the property is a 2 car driveway and a hidden utility area, well designed for washing and additional storage. The property also has solar panels, thermal and acoustic insulation.