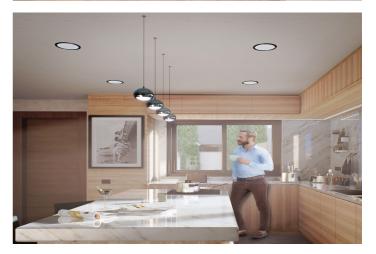

This is a modern and contemporary semi-detached house with a minimalist design creating an abundance of natural light. The property is spread over 2 floors, with an open plan layout on the ground floor creating a spacious living room with a large modern kitchen connected to the dining room and lounge. The large floor-to-ceiling sliding window that overlooks the covered terrace seamlessly blends indoor and outdoor living. Upstairs on the upper floor you will find 3 double bedrooms, the main one with an elegant en-suite bathroom, large dressing room and beautiful views of the Guadalhorce Valley and the garden. There are two further good sized double bedrooms and a family bathroom.