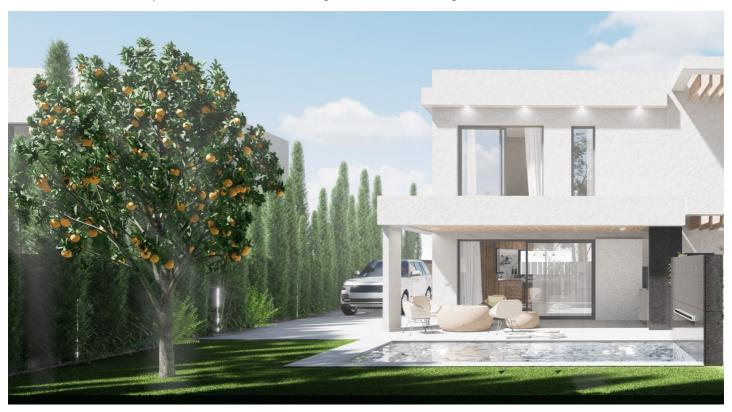

## Malaga Inland, Alhaurín de la Torre

New Development - Delivery in November 2024

This development is a new residential development designed and created from love. The promotion is for a semi-detached house in Alhaurín de la Torre, located in the beautiful community of Taralpe. The house has 165m2 built on a 282m2 plot. It is distributed over two floor with 3 bedrooms, 3 bathrooms, covered terrace, private pool, garden, and driveway for 2 cars.

This is a modern and contemporary semi-detached house with a minimalist design creating an abundance of natural light. The property is spread over 2 floors, with an open plan layout on the ground floor creating a spacious living room with a large modern kitchen connected to the dining room and lounge. The large floor-to-ceiling sliding window that overlooks the covered terrace seamlessly blends indoor and outdoor living. Upstairs on the upper floor you will find 3 double bedrooms, the main one with an elegant en-suite bathroom, large dressing room and beautiful views of the Guadalhorce Valley and the garden. There are two further good sized double bedrooms and a family bathroom.

Outside you will find your own private oasis with a relaxing swimming pool, large covered terrace and garden. To the front of the property is a 2 car driveway and a hidden utility area, well designed for washing and additional storage. The property also has solar panels, thermal and acoustic insulation.

This place is very well connected, being only 2km from the center of Alhaurín de la Torre, and very close to the center of Malaga, the airport and the coast. The home is the perfect family or vacation home located in a quiet area with plenty of space and privacy.