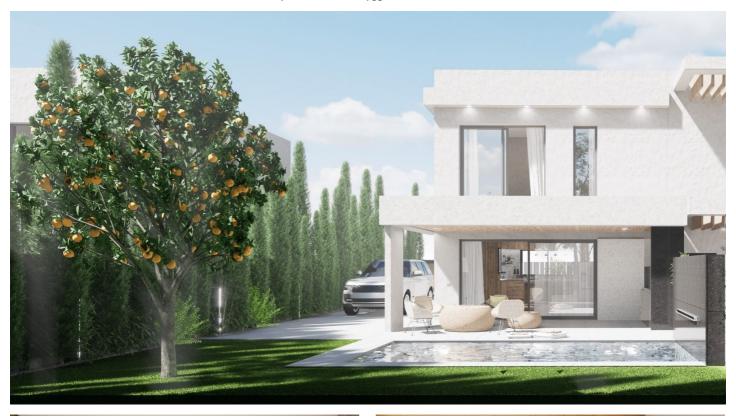

## Malaga Inland, Alhaurín de la Torre

New Development - Delivery in December 2024

Sao Taralpe is a new residential development designed and created from love. The development is for a semi-detached house in Alhaurín de la Torre, located in the beautiful community of Taralpe. The house has a build size of 165m2 built on a 282m2 plot. It is distributed over two floor with 3 bedrooms, 3 bathrooms, covered terrace, private pool, garden, and driveway for 2 cars.

This is a modern and contemporary semi-detached house with a minimalist design creating an abundance of natural light. The property is spread over 2 floors, with an open plan layout on the ground floor creating a spacious living room with a large modern kitchen connected to the dining room and lounge. The large floor-to-ceiling sliding window that overlooks the covered terrace seamlessly blends indoor and outdoor living. Upstairs on the upper floor you will find 3 double bedrooms, the main one with an elegant en-suite bathroom, large dressing room and beautiful views of the Guadalhorce Valley and the garden. There are two further good sized double bedrooms and a family bathroom.

Outside you will find your own private oasis with a relaxing swimming pool, large covered terrace and garden. To the front of the property is a 2 car driveway and a hidden utility area, well designed for washing and additional storage. The property also has solar panels, thermal and acoustic insulation.

This place is very well connected, being only 2km from the center of Alhaurín de la Torre, and very close to the center of Malaga, the airport and the coast. The home is the perfect family or vacation home located in a quiet area with plenty of space and privacy.