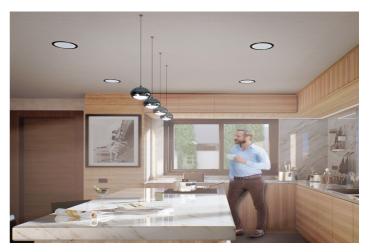

This is a modern and contemporary semi-detached house with a minimalist design creating an abundance of natural light. The property is spread over 2 floors, with an open plan layout on the ground floor creating a spacious living room with a large modern kitchen connected to the dining room and lounge. The large floor-to-ceiling sliding window that overlooks the covered terrace seamlessly blends indoor and outdoor living. Upstairs on the upper floor you will find 3 double bedrooms, the main one with an elegant en-suite bathroom, large dressing room and beautiful views of the Guadalhorce Valley and the garden. There are two further good sized double bedrooms and a family bathroom.