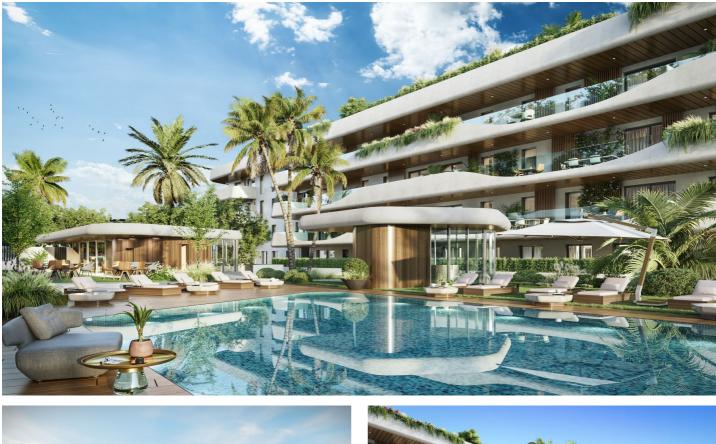

## Costa del Sol, San Pedro de Alcántara

Imagine waking up every morning to a paradise of comfort and convenience, where all your daily needs are at your fingertips. Introducing a new standard in lifestyle in our unbeatable new project, carefully designed to bring you the best in comfort, functionality and location.

Strategically located in the heart of San Pedro, ensuring that everything you need is just steps away. From supermarkets, shops to pharmacies and medical services, as well as one of the best tennis and paddle tennis clubs in the area, golf courses, restaurants and beach clubs. The flats will be built with top quality materials and qualities, open plan living areas and light-filled living areas. 2, 3 and 4 bedroom flats and penthouses, with spacious interiors of up to 195 m2 and fabulous terraces of up to 189 m2, each flat is a testament to contemporary design and elegance. All homes will have at least one parking space and storage room included in the price and all flats are customisable to the buyer's taste.our communal areas are no less impressive, you will be able to immerse yourself in state-of-the-art facilities such as a dedicated Co-working space for the modern professional, electric vehicle charging points for the more environmentally conscious client, indoor heated swimming pool and a fully equipped gym and spa. The complex will be fully gated, with security entrance and control gate.in short, the complex stands out as the best project in the area due to its unique and avant-garde design that combines aesthetics and functionality in an exceptional way. join us and experience a new level of unbeatable living!

## Features:

Features Gym

**Pool** Communal Orientation North East West Category New Development **Setting** Close To Sea Close To Shops Suburban