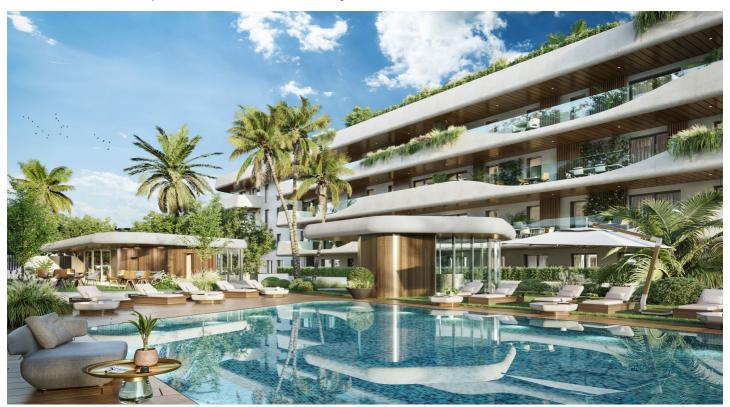

## Costa del Sol, San Pedro de Alcántara

Imagine waking up every morning to a paradise of comfort and convenience, where all your daily needs are at your fingertips. Introducing a new standard in lifestyle in our unbeatable new project, carefully designed to bring you the best in comfort, functionality and location.

Strategically located in the heart of San Pedro, ensuring that everything you need is just steps away. From supermarkets, shops to pharmacies and medical services, as well as one of the best tennis and paddle tennis clubs in the area, golf courses, restaurants and beach clubs. The flats will be built with top quality materials and qualities, open plan living areas and light-filled living areas. 2, 3 and 4 bedroom flats and penthouses, with spacious interiors of up to 195 m2 and fabulous terraces of up to 189 m2, each flat is a testament to contemporary design and elegance. All homes will have at least one parking space and storage room included in the price and all flats are customisable to the buyer's taste.our communal areas are no less impressive, you will be able to immerse yourself in state-of-the-art facilities such as a dedicated Co-working space for the modern professional, electric vehicle charging points for the more environmentally conscious client, indoor heated swimming pool and a fully equipped gym and spa. The complex will be fully gated, with security entrance and control gate.in short, the complex stands out as the best project in the area due to its unique and avant-garde design that combines aesthetics and functionality in an exceptional way. join us and experience a new level of unbeatable living!