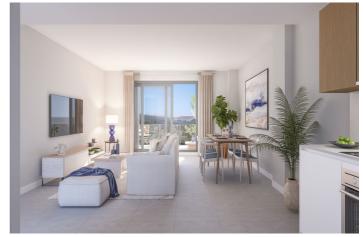

## Ground Floor Apartment for sale in Manilva

251,000 - 455,000 €

Reference: R4451011 Bedrooms: 2 - 3 Bathrooms: 2 Build Size: 96m<sup>2</sup> - 133m<sup>2</sup> Terrace: 5m<sup>2</sup> - 91m<sup>2</sup>

## Costa del Sol, Manilva

This innovative real estate project consists of 60 multi-family dwellings, offering 2 and 3-bedroom apartments, all equipped with garage and storage room in the basement. The blocks are distributed in first floor, 2 floors and attic, ensuring a variety of housing typologies to suit your needs.